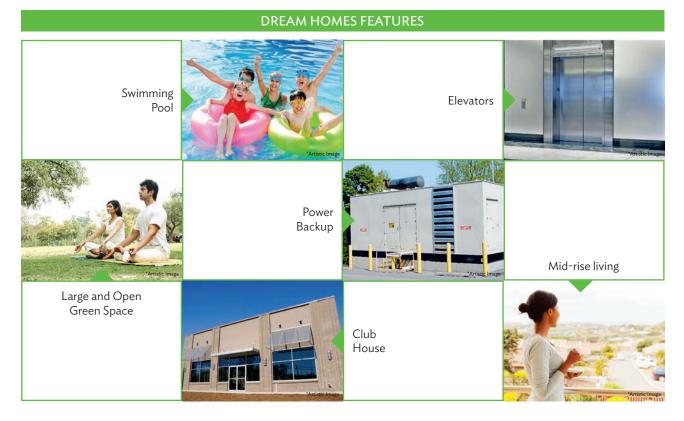

With features like dedicated clubhouse and facilities like swimming pool, community hall, large open and green spaces and ISKCON temple in vicinity, Dream Homes will take community living to the next level.