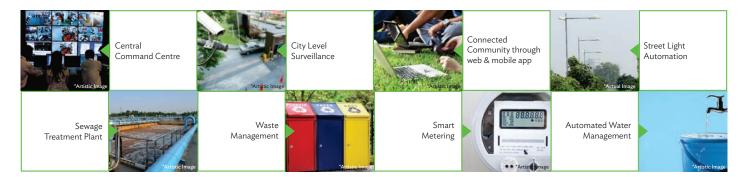

temporary design and newage architecture. With the luxury of green open spaces and modern infrastructure designs, the city ensures a pampered, secure and luxurious lifestyle to its inhabitants.

### Wave City - Salient Features

- Spread over huge expanse, first phase under development
- Hi-Tech and contemporary features
- Strategically located on NH 24, the newest suburb of Delhi
- Wide array of products: Residential, Plots, Independent Floors, Villas, Group Housing, Commercial, etc.
- Excellent intra-city road network for congestion free and smooth traffic movement
- Large green spaces spread across the city
- Educational Institutes, Health, Sports facilities, etc. within the city
- Neighbourhood facilities & amenities
- GPS Enabled Intra-city transport facility

### **SMART FEATURES**



# Wave City Smart Location



### Location advantages



### Consultants

Master Planning, Landscape & Infrastructure Development



IGBC Pre-certified Platinum Rated Township



### IGBC Pre-certified Platinum Rated Green Township.

Dream Homes, Wave City, NH 24, Newest Suburb of Delhi

Sales Office: Wave City Sales Pavilion, Sardar Kulwant Singh Chadha Marg, NH 24, Uttar Pradesh-201015 | Website: www.wavecity.in
Project Location: Dream Homes, Sector-5, Greenwood Enclave, Wave City, NH 24 | Website: www.wavecity.in/dreamhomes
Toll Free No.: 1800 102 3950 | Email: customercare@wavecity.in | RERA Website: www.up-rera.in