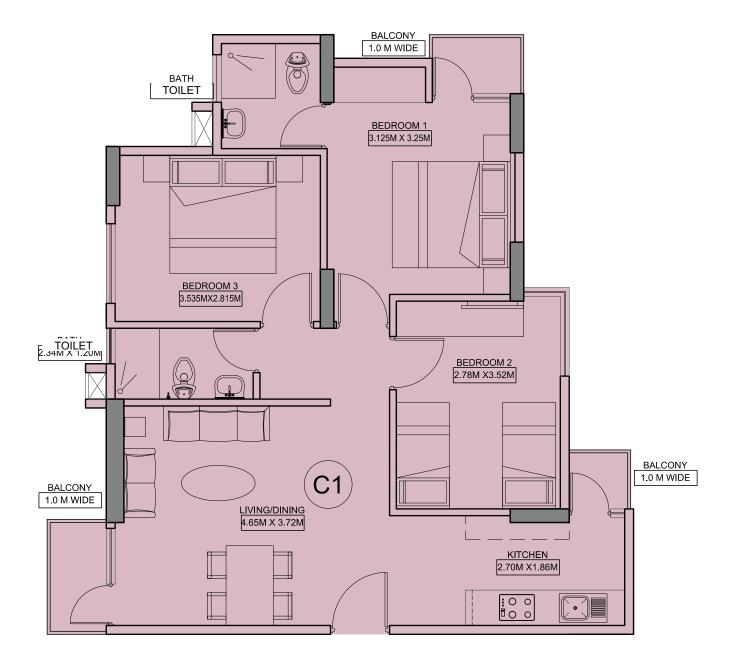

## Dream Homes - 3 BHK typical floor plan

Unit: 3 BHK Carpet Area: 64.94 sq. m./ 699.01 sq. ft. Balcony Area: 4.60 sq. m./ 49.51 sq. ft. (1 sq. m. = 10.764 sq. ft.)

Wave City - A first of its kind project that truly personifies the concept of creating a city that thinks for you. Spread over an impressive landscape adjacent to National Highway 24, Wave City is one of India's largest Hi-Tech City based on "Hi-Tech City Concept". Undertaken and promoted by "Uppal Chadha Hi-Tech Developers Pvt. Ltd.", the project focuses on creating an entirely new way of living with contemporary infrastructure and facilities. The city promises to offer a nurturing environment to its residents and is being developed to provide an entirely new living experience that will be unparalleled.