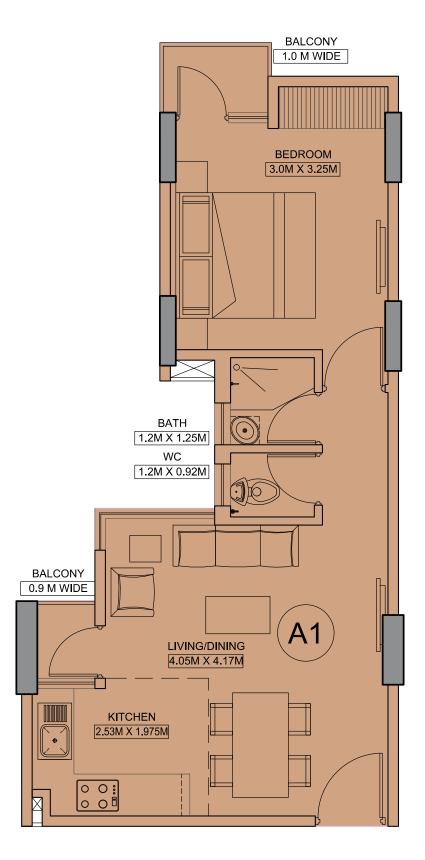

## Dream Homes - 1 BHK typical floor plan

#### Unit: 1 BHK

Carpet Area: 35.05 sq. m./ 377.28 sq. ft. Balcony Area: 2.68 sq. m./ 28.85 sq. ft. (1 sq. m. = 10.764 sq. ft.)