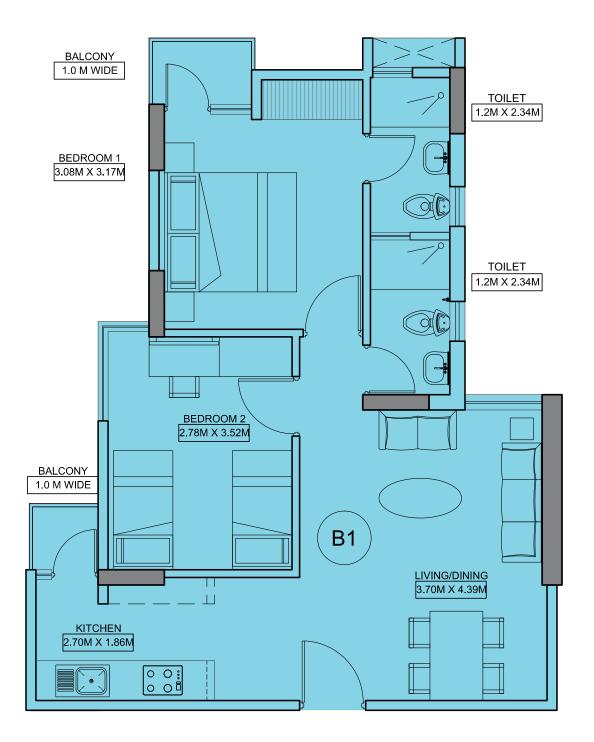

## Dream Homes - 2 BHK typical floor plan

Unit: 2 BHK Carpet Area: 51.82 sq. m./ 557.79 sq. ft. Balcony Area: 2.61 sq. m./ 28.09 sq. ft. (1 sq. m. = 10.764 sq. ft.)