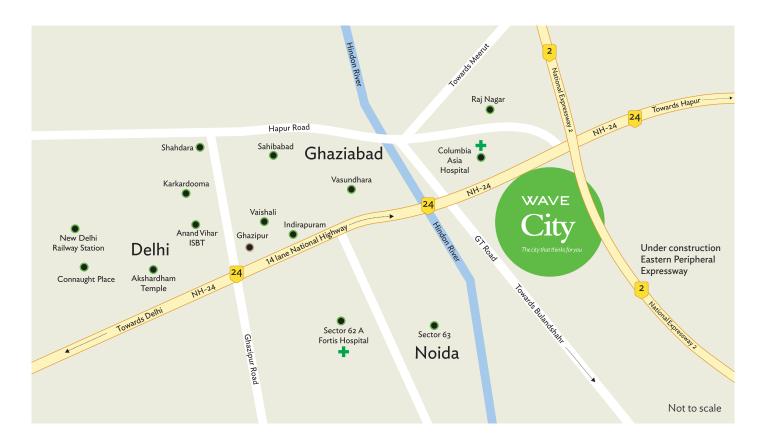

chitecture. With the luxury of green open spaces and modern infrastructure designs, the city ensures a pampered, secure and luxurious lifestyle to its inhabitants.

### Wave City - Salient Features

- Spread over huge expanse, first phase under development
- Hi-Tech and contemporary features
- Strategically located on NH 24, the newest suburb of Delhi
- Wide array of products: Residential, Plots, Independent Floors, Villas, Group Housing, Commercial, etc.
- Excellent intra-city road network for congestion free and smooth traffic movement
- Large green spaces spread across the city
- Educational Institutes, Health, Sports facilities, etc. within the city
- Neighbourhood facilities & amenities
- GPS Enabled Intra-city transport facility

### **SMART FEATURES**



# Wave City Smart Location



### Location advantages



### Consultants

Master Planning, Landscape & Infrastructure Development



IGBC Pre-certified Platinum Rated Township



### IGBC Pre-certified Platinum Rated Green Township.

Dream Homes, Wave City, NH 24, Newest Suburb of Delhi

Sales Office: Wave City Sales Pavilion, Sardar Kulwant Singh Chadha Marg, NH 24, Uttar Pradesh-201015 | Website: www.wavecity.in
Project Location: Dream Homes, Sector-5, Greenwood Enclave, Wave City, NH 24 | Website: www.wavecity.in/dreamhomes
Toll Free No.: 1800 102 3950 | Email: customercare@wavecity.in | RERA Website: www.up-rera.in