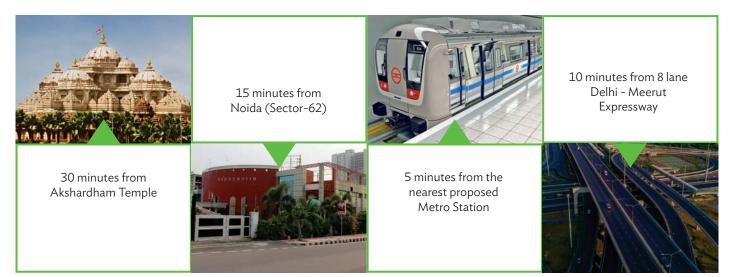

of green open spaces and modern infrastructure designs, the city ensures a pampered, secure and luxurious lifestyle to its inhabitants.

### Wave City - Salient Features

- Spread over huge expanse, first phase under development
- Hi-Tech and contemporary features
- Strategically located on NH 24, the newest suburb of Delhi
- Wide array of products: Residential, Plots, Independent Floors, Villas, Group Housing, Commercial, etc.
- Excellent intra-city road network for congestion free and smooth traffic movement
- Large green spaces spread across the city
- Educational Institutes, Health, Sports facilities, etc. within the city
- Neighbourhood facilities & amenities
- GPS Enabled Intra-city transport facility

### **SMART FEATURES**



# Wave City Smart Location



### Location advantages



### Consultants

Master Planning, Landscape & Infrastructure Development



IGBC Pre-certified Platinum Rated Township



### IGBC Pre-certified Platinum Rated Green Township.

Dream Homes, Wave City, NH 24, Newest Suburb of Delhi

Sales Office: Wave City Sales Pavilion, Sardar Kulwant Singh Chadha Marg, NH 24, Uttar Pradesh-201015 | Website: www.wavecity.in
Project Location: Dream Homes, Sector-5, Greenwood Enclave, Wave City, NH 24 | Website: www.wavecity.in/dreamhomes
Toll Free No.: 1800 102 3950 | Email: customercare@wavecity.in | RERA Website: www.up-rera.in