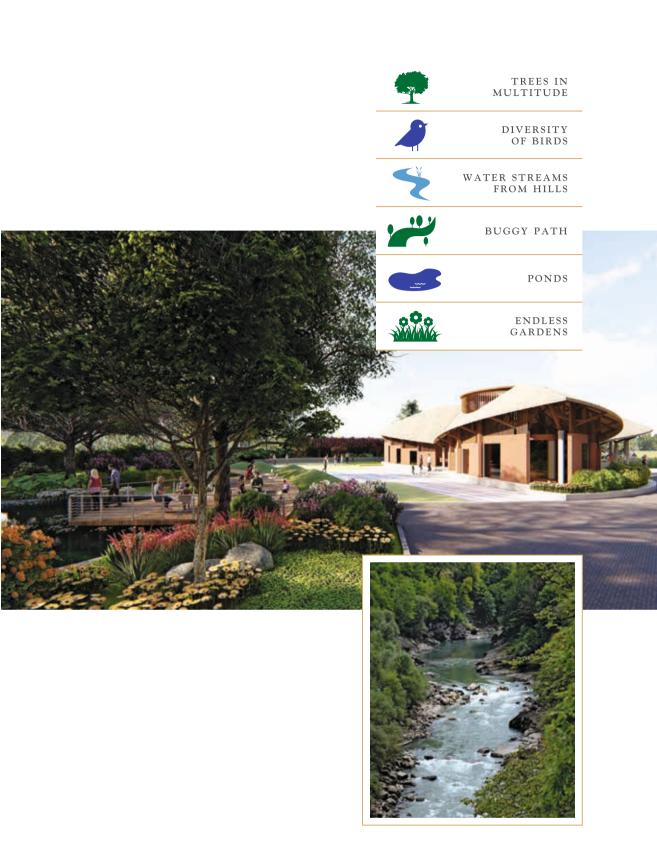

## Where trees shine like silver and the birds like jewels

The sun is reflected in the leaves of the tall silver oak, while the mist lures the playful peacocks out in all their turquoise glory. It is this untarnished wealth of the land that the majestic Rudraksh tree guards, aside from protecting precious trees atop which rest a diverse species of birds.

## A creek that mirrors the stars above

A natural creek adds its enchantment to The Estates, winding its way through the property. The trees gently purify the air, while wildflowers add their fragrance to it. A quaint buggy path winds through the natural gardens, while a million stars reflect in the serene ponds.