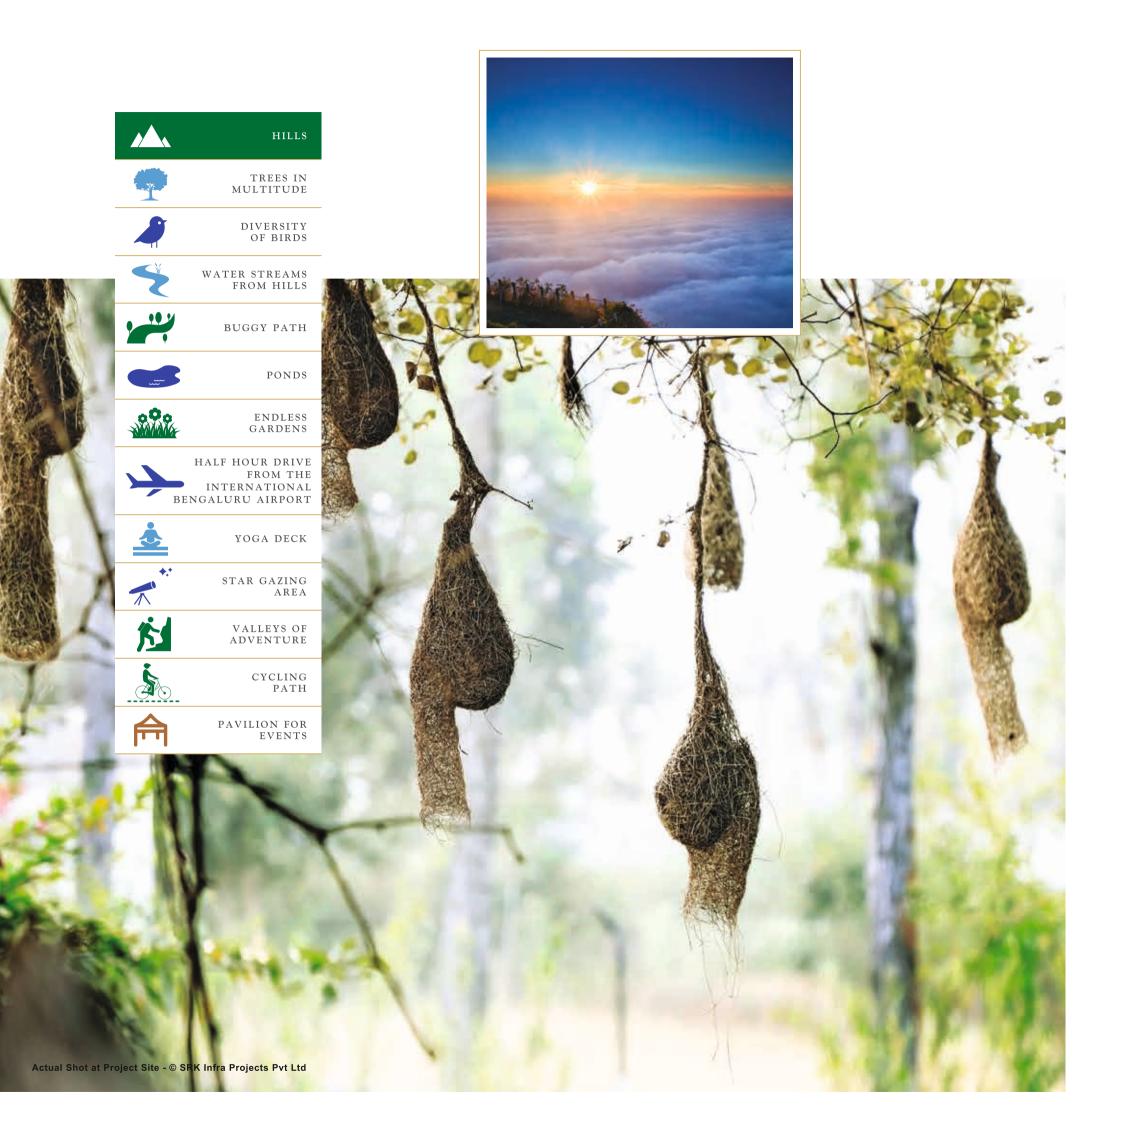

## Where trees shine like silver and the birds like jewels

The sun is reflected in the leaves of the tall silver oak, while the mist lures the playful peacocks out in all their turquoise glory. It is this untarnished wealth of the land that the majestic Rudraksh tree guards, aside from protecting precious trees atop which rest a diverse species of birds.

## A creek that mirrors the stars above

A natural creek adds its enchantment to The Estates, winding its way through the property. The trees gently purify the air, while wildflowers add their fragrance to it. A quaint buggy path winds through the natural gardens, while a million stars reflect in the serene ponds.