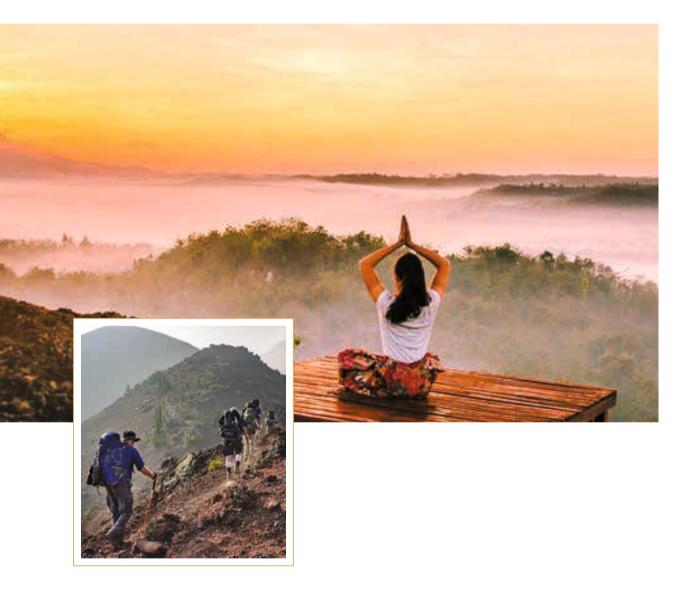

#### Hilltop Park

The Hilltop Park offers sweeping views of the Nandi Hills valley, a spiritual space to practice yoga at the crack of dawn or to stargaze wondrously.

## A getaway that breathes life into you

Indulge in a Suryanamaskar atop boulders carved from a 3.5 billion years old land. Lie down among the wild grass, wish upon a star at our Star Gazing deck or just cycle through the forested roads. Listen to birdsong on benches hidden among the Nature Valley glade. And emerge from your weekend. Renewed.

## Liberate yourself from the hustle

Intertwined work and life has left us with less to do personally. Move away from the bustle and slow down to realize what actually matters in the present.

5

YOGA DECK