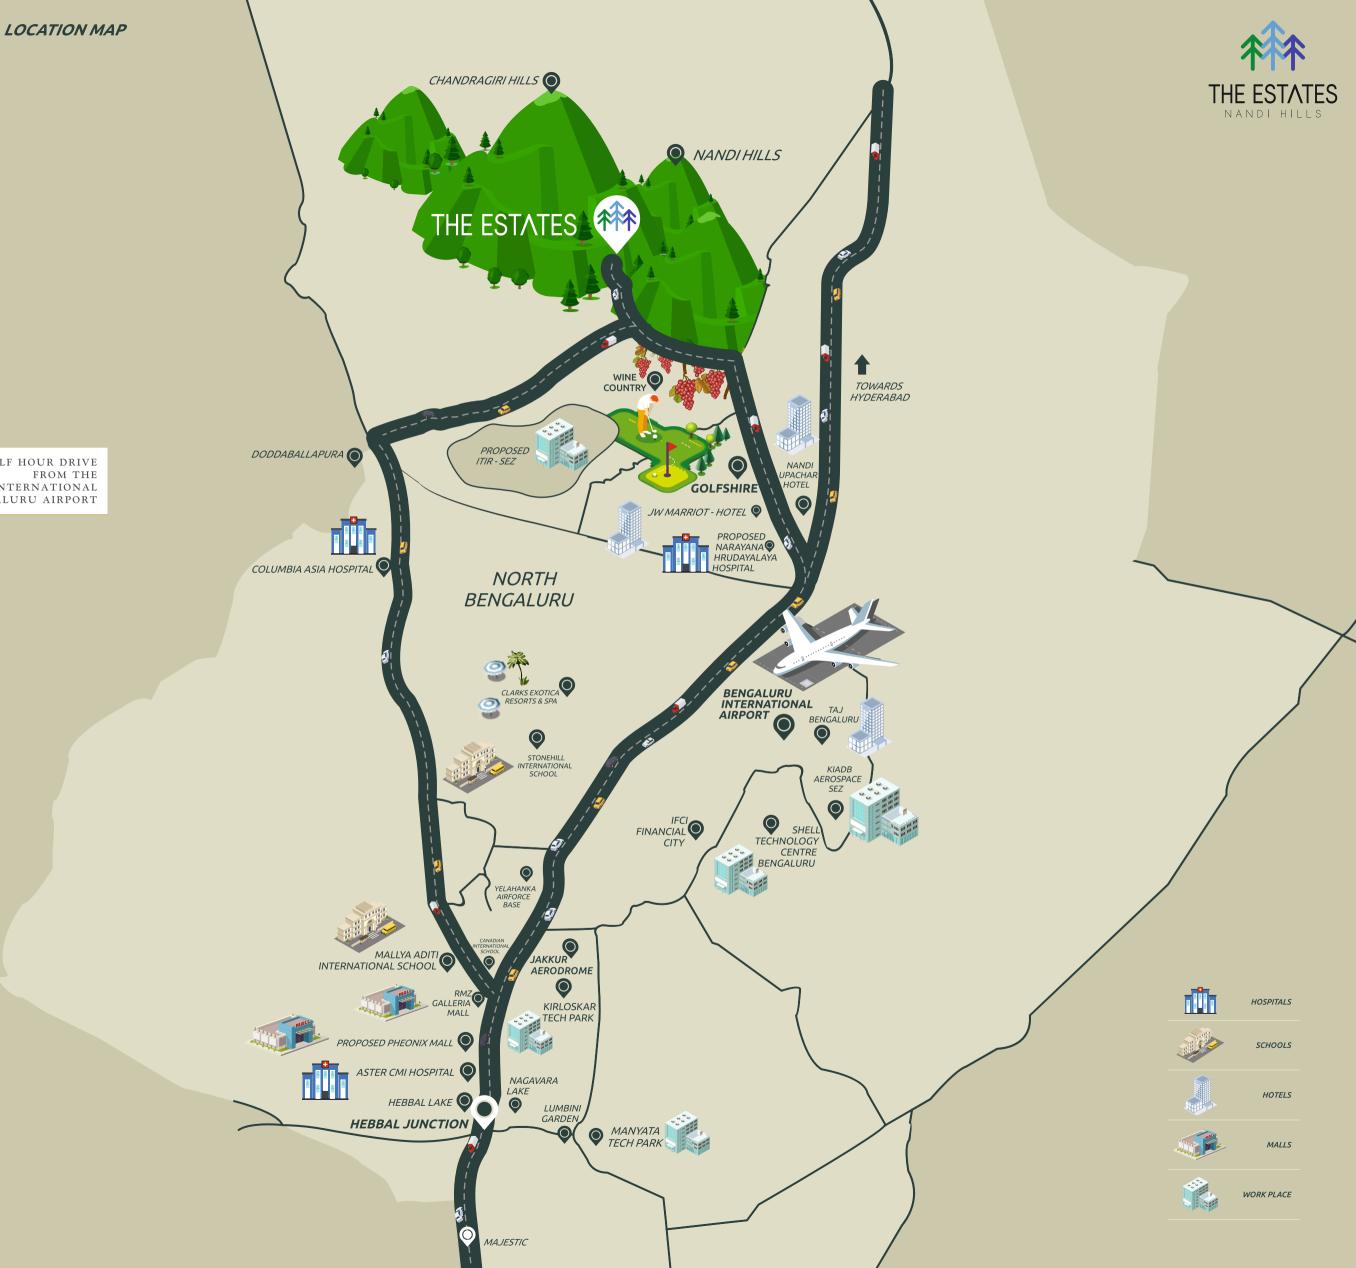

The map to finding Nirvana for real

HALF HOUR DRIVE FROM THE INTERNATIONAL BENGALURU AIRPORT

The Information Technology Investment region, Devanahalli Business Park, Aerospace Park, Hardware Park promise that work is always a short commute away and the Prestige Golfshire Club ensures you are never more than 10 minutes away from a tee off. ⋙

## Pin your piece of this magnificent landscape

Surrounded on all sides by scenic hills, The Estates overlooks Bengaluru in its greenest avatar.