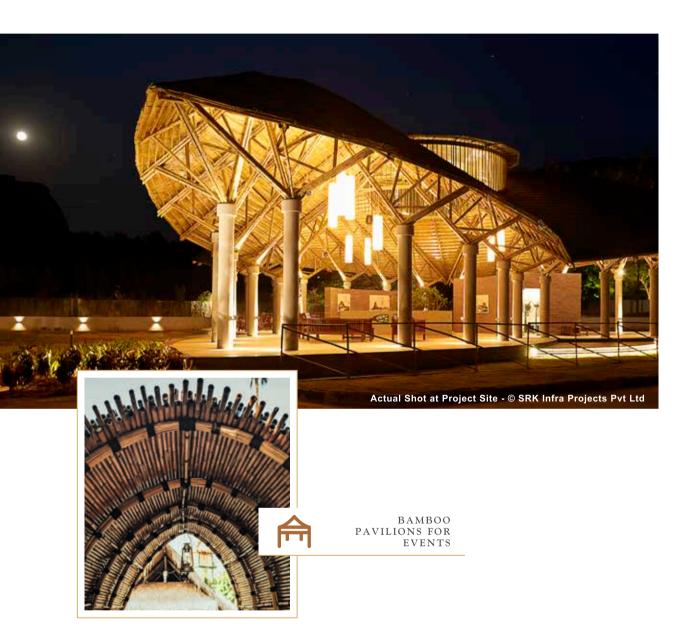

## Bamboo: The savior of the spirit of the land

The Estates guards its territory with magnificent works of bamboo, shapely

and sacred in appearance, yet airy enough to allow the breeze through.

The Bamboo Bay, fashioned solely out of bamboo, is absolutely riveting in its beauty. SRK has collaborated with KONBAC to create these amazing eco-friendly structures, that weave a nest of tranquility for the residents.

#### Bamboo Bay

Bamboo is the flexible spine that binds this property – entrancing you with thoughtful alcoves to rest in and the sweeping curves of a mandapa unlike any other.