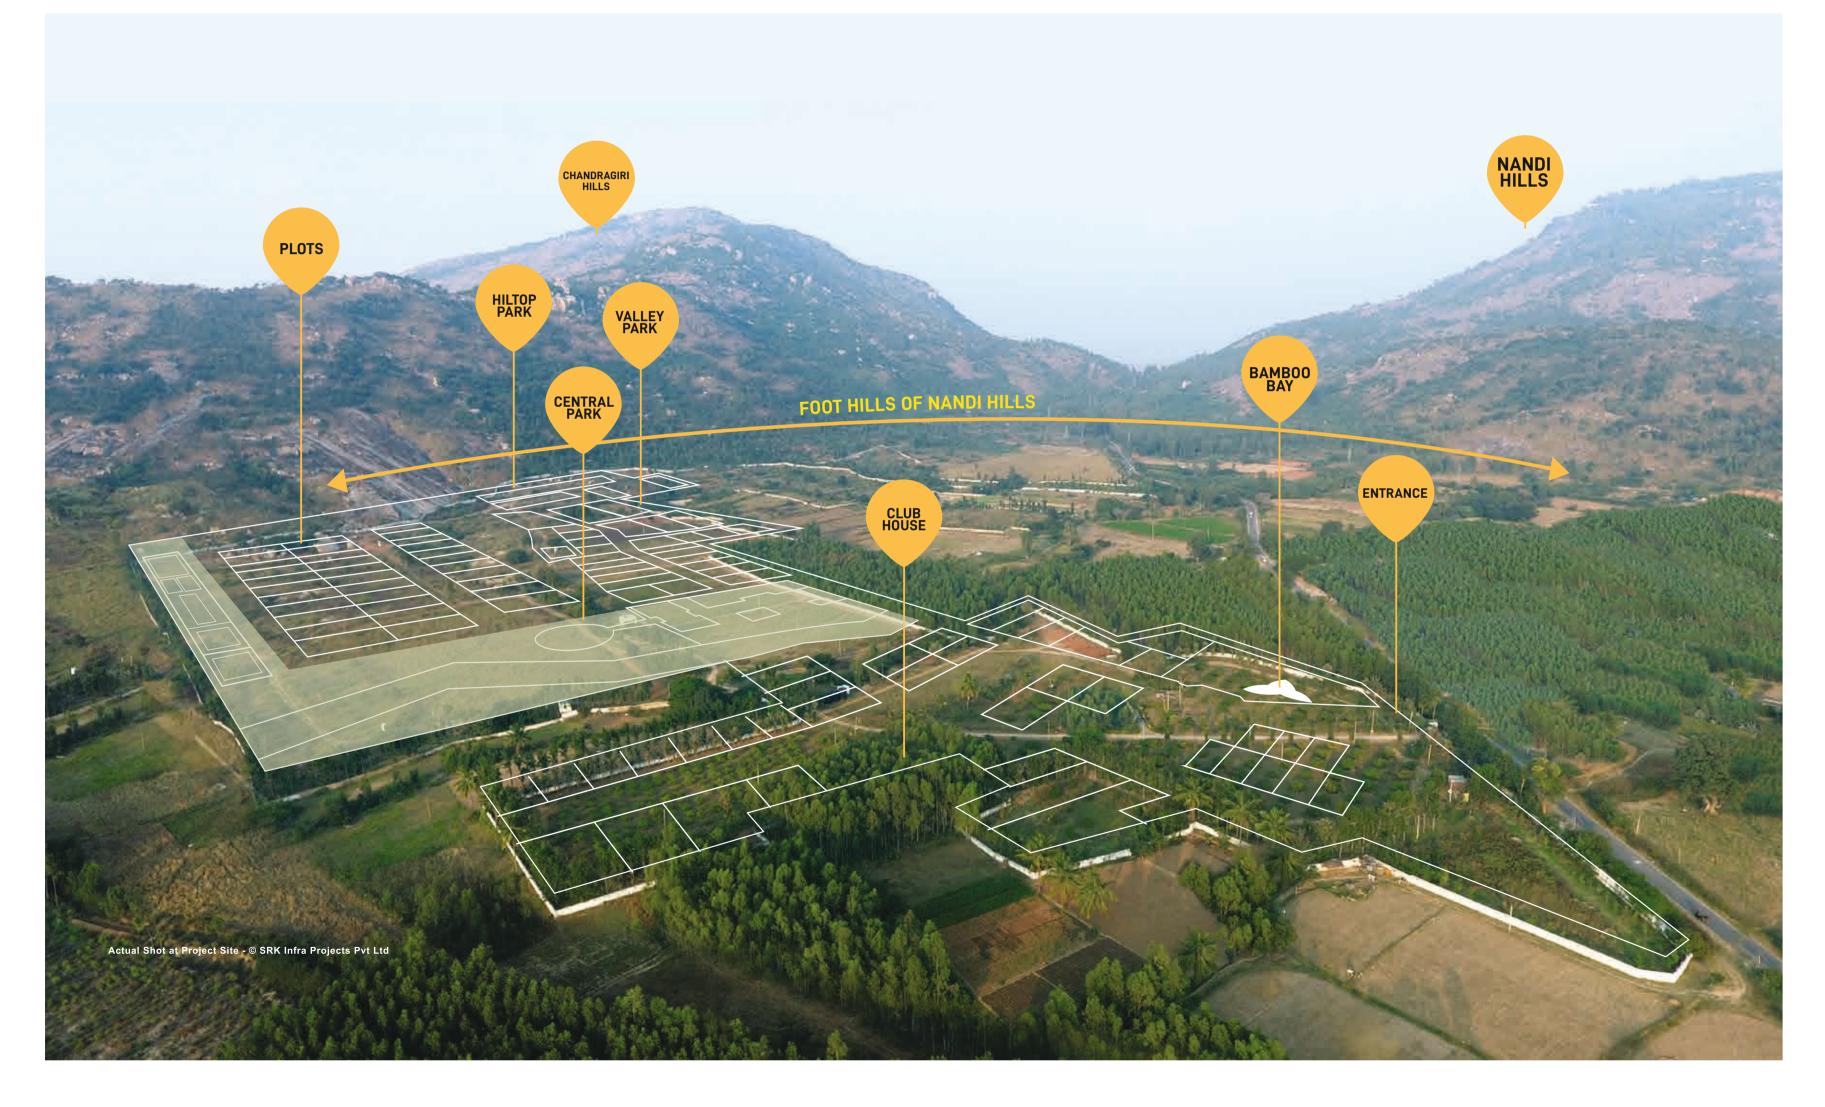

## Pin your piece of this magnificent landscape

Surrounded on all sides by scenic hills, The Estates overlooks Bengaluru in its greenest avatar.

## Nature's Blueprint

### The Estates Master Plan

Look into the blueprint of India's most ambitious and nature-inspired residential plots where all amenities meet the best quality standards required for an inspired living.