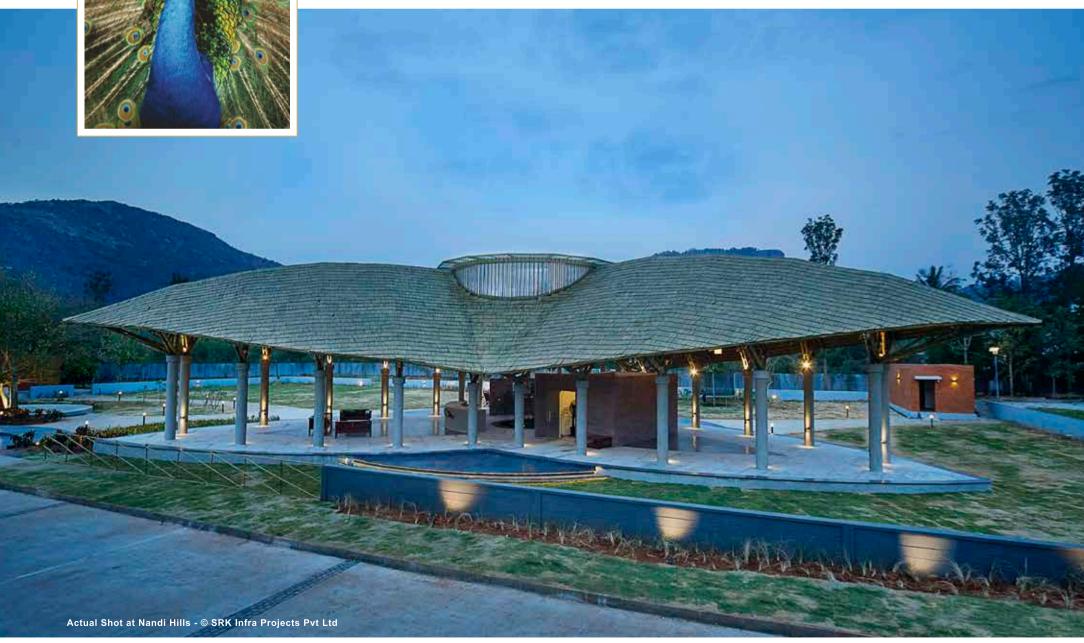

## Bamboo: The savior of the spirit of the land

The Estates guards its territory with magnificent works of bamboo, shapely

and sacred in appearance, yet airy enough to allow the breeze through.

The Bamboo Bay, fashioned solely out of bamboo, is absolutely riveting in its beauty. SRK has collaborated with KONBAC to create these amazing eco-friendly structures, that weave a nest of tranquility for the residents.

#### Bamboo Bay

Bamboo is the flexible spine that binds this property – entrancing you with thoughtful alcoves to rest in and the sweeping curves of a mandapa unlike any other.