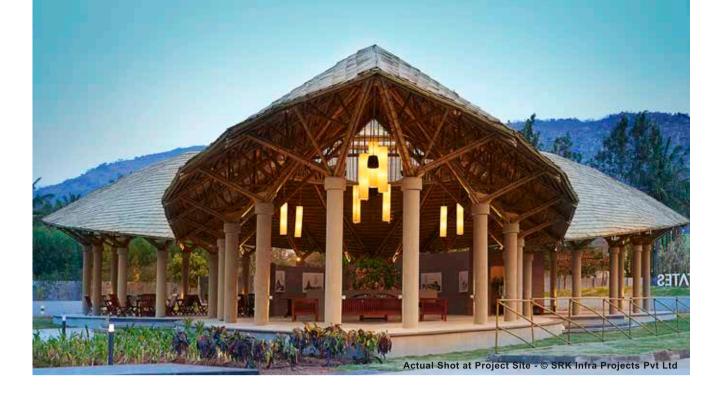

## Bamboo: The savior of the spirit of the land

The Estates guards its territory with magnificent works of bamboo, shapely

and sacred in appearance, yet airy enough to allow the breeze through.

The Bamboo Bay, fashioned solely out of bamboo, is absolutely riveting in its beauty. SRK has collaborated with KONBAC to create these amazing eco-friendly structures, that weave a nest of tranquility for the residents.

#### Bamboo Bay

Bamboo is the flexible spine that binds this property – entrancing you with thoughtful alcoves to rest in and the sweeping curves of a mandapa unlike any other.