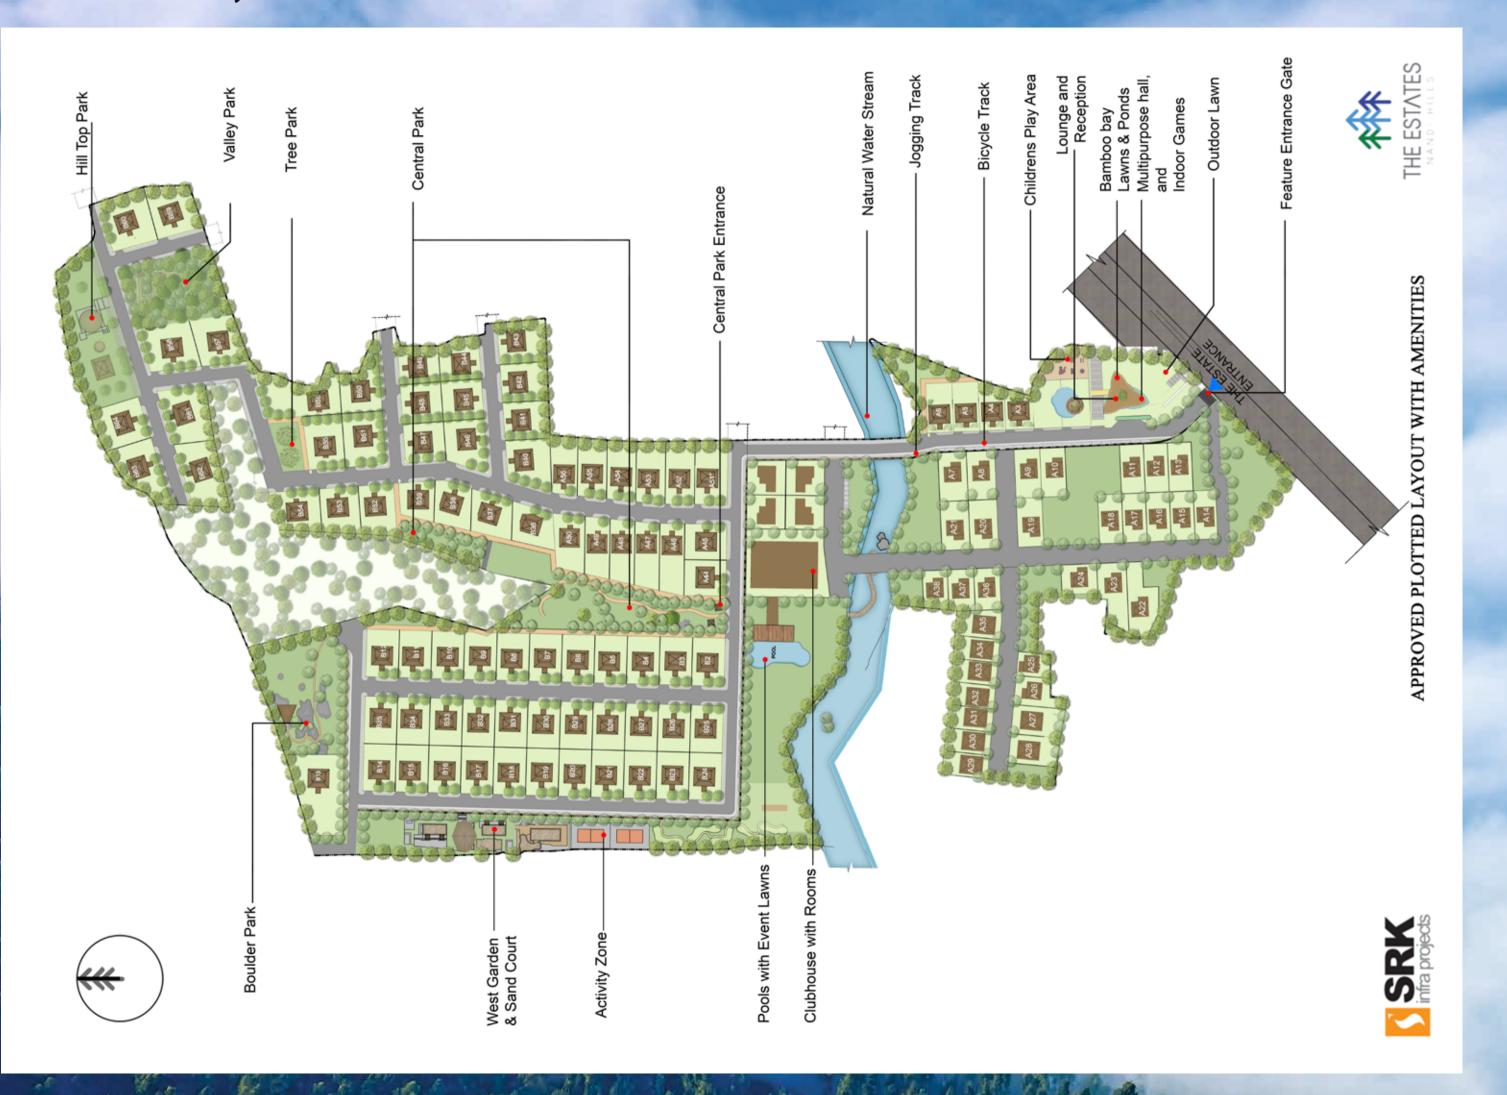

## Nature's Blueprint

### The Estates Master Plan

Look into the blueprint of India's most ambitious and nature-inspired residential plots where all amenities meet the best quality standards required for an inspired living.

#### **Central Park**

Central Park, the heart of the project, greets you with its green expanse with enough room for your kids and you to enjoy plentiful time outdoors.

#### Hilltop Park

The Hilltop Park offers sweeping views of the Nandi Hills valley, a spiritual space to practice yoga at the crack of dawn or to stargaze wondrously.

#### Valley Park

An abundantly lush space, featuring rare and native species of flora, unique to the Nandi Hills valley.

#### Tree Park

Stroll amidst the trees and relax on wooden benches placed for your comfort.

#### West Gardens

A verdant, planned garden space to fill your lungs with purity and treat your senses, replete with quaint trails to stroll through.

#### **Boulder Park**

3-billion-year-old boulders provide natural rock features that dot the outer edges of the property: thoughtfully accentuated for kids to marvel at.

#### **Resort Style Clubhouse**

Wine and dine your guests at multi-cuisine restaurants, put them up at one of the well-appointed rooms, or treat yourself to a rejuvenating Spa session.

#### Bamboo Bay

Bamboo is the flexible spine that binds this property – entrancing you with thoughtful alcoves to rest in and the sweeping curves of a mandapa unlike any other.

#### **Event Lawns with Pool**

Inviting lawns and a picture perfect backdrop of Nandi Hills makes this a perfect setting for destination weddings, conferences and private parties with a large pool to add to its charm.

#### **Activity Zone**

Live the dream, with access to outdoor courts & sports facilities ranging from cricket, football, basketball and tennis.

#### **Bicycle Track**

Ride free with dedicated cycling tracks with no untoward honking and chaotic traffic to bother you.

#### Walking Trails

Your love for nature and a daily exercise ritual come together seamlessly with the winding jogging and walking trails around the property.

#### Indoor Games Area

Indulge in an array of stimulating games to unwind after a hectic work day at this dedicated arena for indoor games.

#### Buggy Path

Enjoy buggy rides along the slopes and turns of nature.