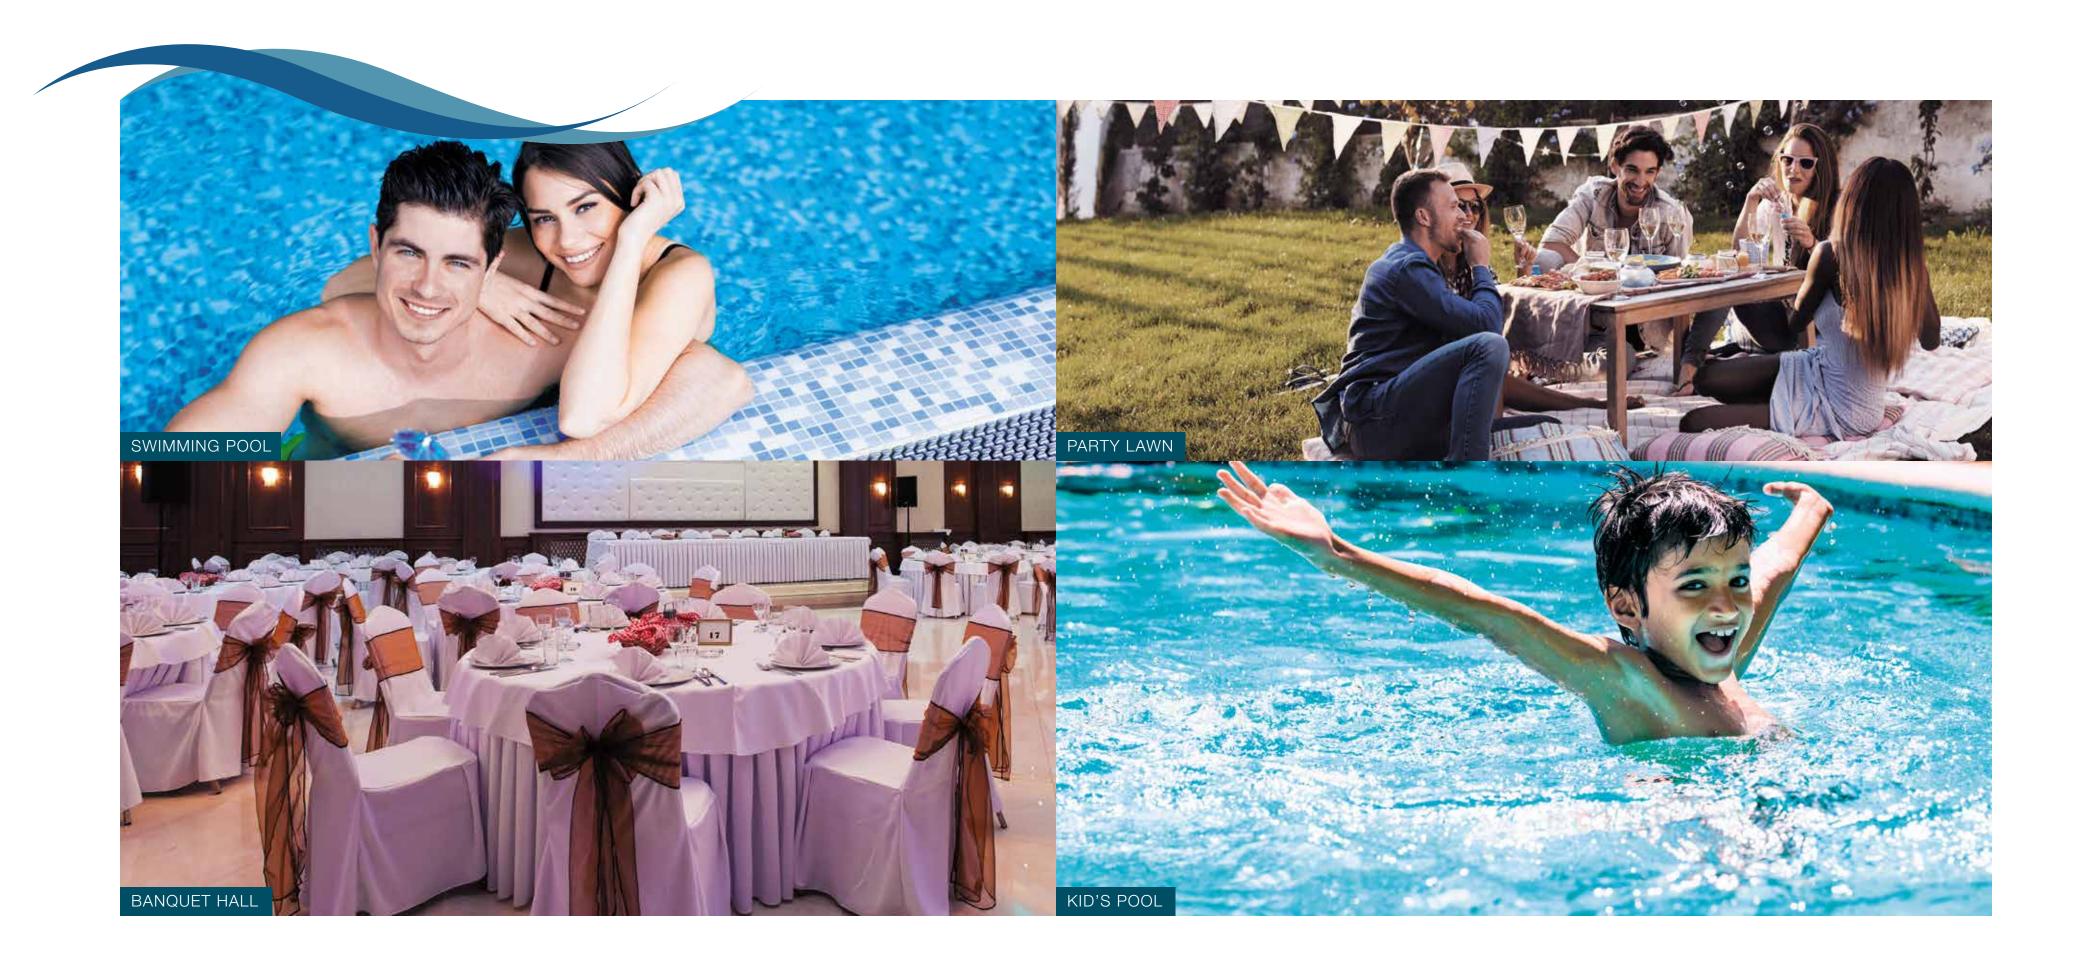

#### CLUBHOUSE:

A. Banquet

B. Table Tennis

C. Pool

#### D. Carrom

E. Library

F. Indoor Gymnasium

G. Open Creche

| AMENITIES:               | 6. Wat  |
|--------------------------|---------|
| 1. Yoga Room             | 7. Kids |
| 2. Giant Chess Play Area | 8. Picr |
| 3. Senior Citizens Park  | 9. Con  |
| 4. Jogging Track         | 10. Cr  |
| 5. Outdoor Gymansium     | 11. Se  |
|                          |         |

ater Body ds Play Area cnic Area ommunity Farming Cricket Pitch Senior Citizens Zone

- 12. Jogging Track
- 13. Children's Play Area
- 14. Giant Jenga
- 15. Amphitheatre
- 16. Fishing
- 17. Tennis Court

18. Multi-purpose Ground
 19. Swimming Pool
 20. Kids Pool