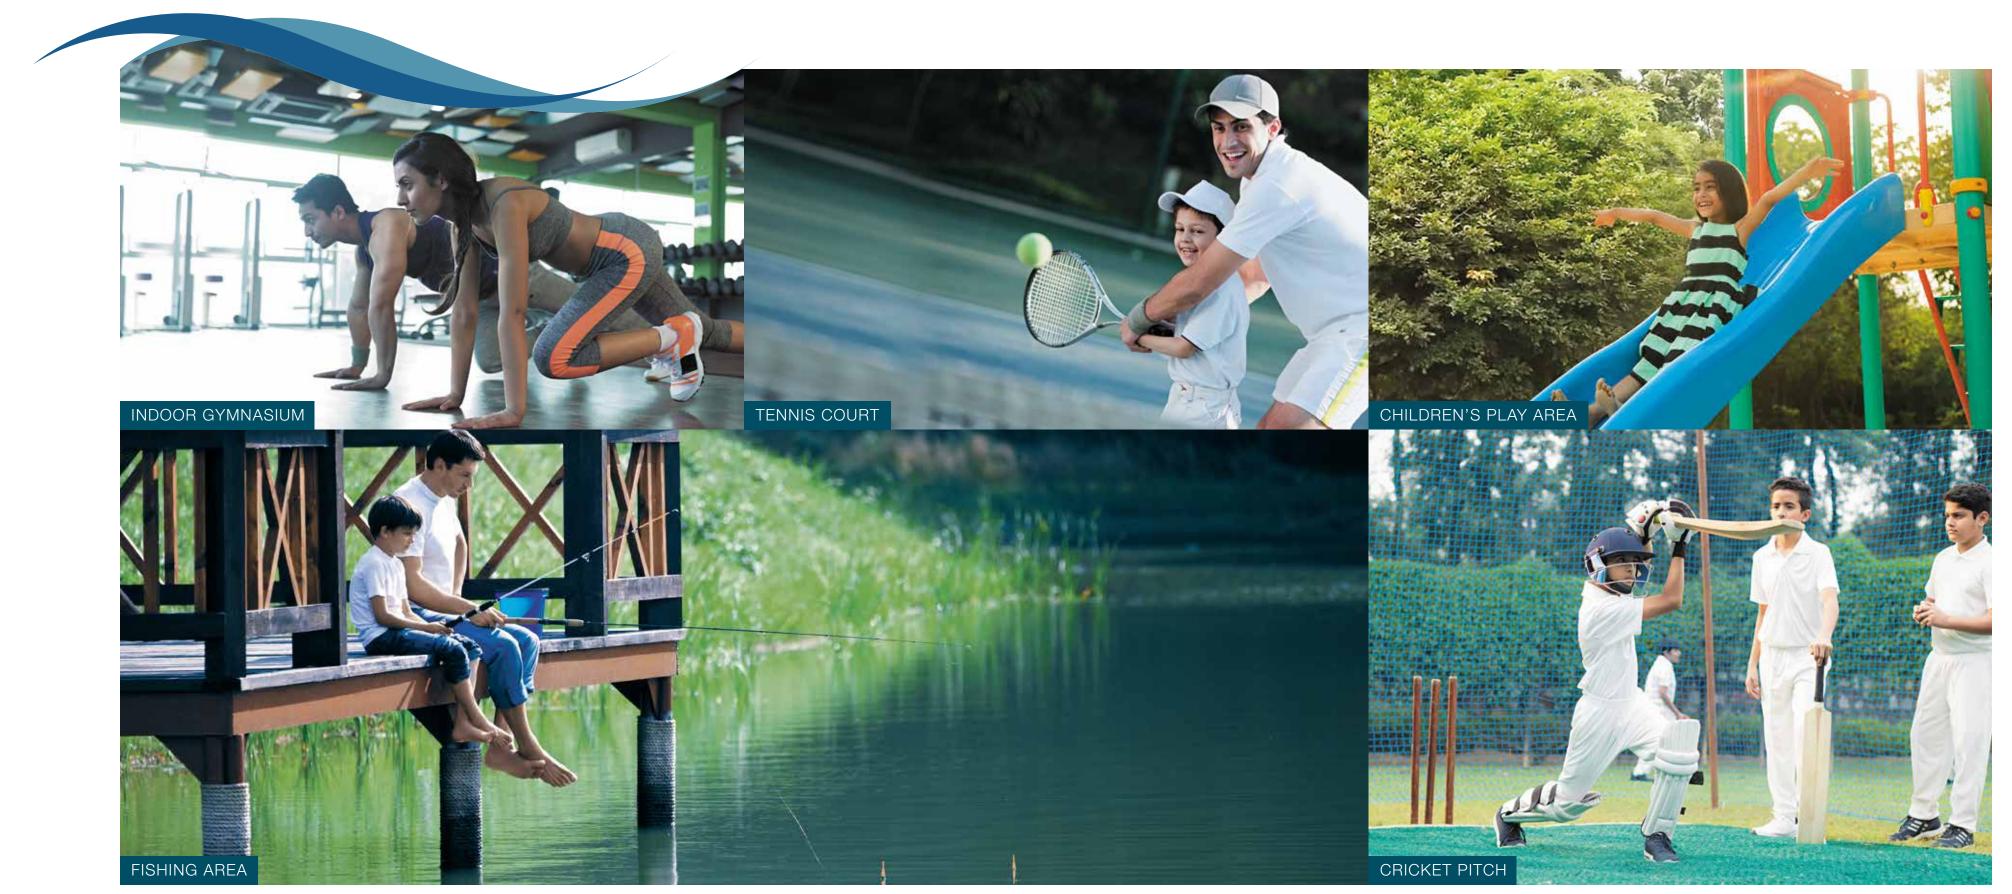

#### CLUBHOUSE:

A. Banquet

B. Table Tennis

C. Pool

#### D. Carrom

E. Library

F. Indoor Gymnasium

G. Open Creche

| AMENITIES:               | 6. Wat  |
|--------------------------|---------|
| 1. Yoga Room             | 7. Kids |
| 2. Giant Chess Play Area | 8. Picr |
| 3. Senior Citizens Park  | 9. Con  |
| 4. Jogging Track         | 10. Cr  |
| 5. Outdoor Gymansium     | 11. Se  |
|                          |         |

ater Body ds Play Area cnic Area ommunity Farming Cricket Pitch Senior Citizens Zone

- 12. Jogging Track
- 13. Children's Play Area
- 14. Giant Jenga
- 15. Amphitheatre
- 16. Fishing
- 17. Tennis Court

18. Multi-purpose Ground
 19. Swimming Pool
 20. Kids Pool

#### OUTDOOR AMENITIES

Stock image used for representation purpose only.