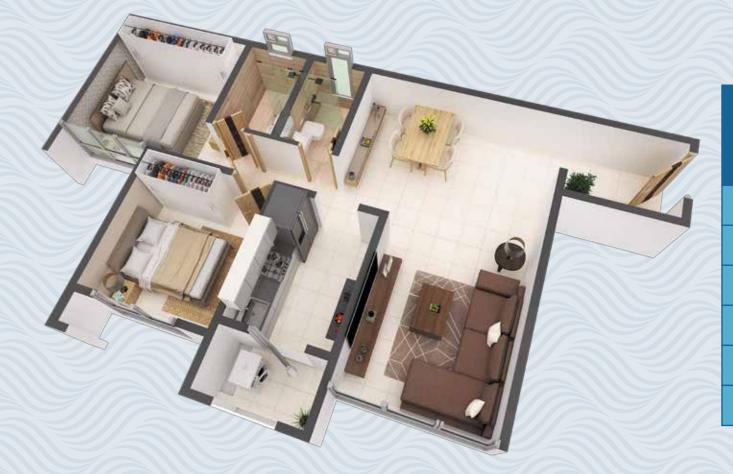

2 BHK ISOMETRIC FLOOR PLAN

## **2 BHK**

RERA: 49.60 SQ.M. • 533.89 SQ.FT. MOFA: 52.80 SQ.M. • 568.34 SQ.FT.

| Living / Dining | 9' x 19'11" |
|-----------------|-------------|
| Kitchen         | 5'6" x 9'   |
| Bedroom 1       | 9' x 10'5"  |
| M Bedroom       | 9' x 10'    |
| M Toilet 1      | 4'4 x 6'9"  |
| Toilet 2        | 4' x 6'9"   |