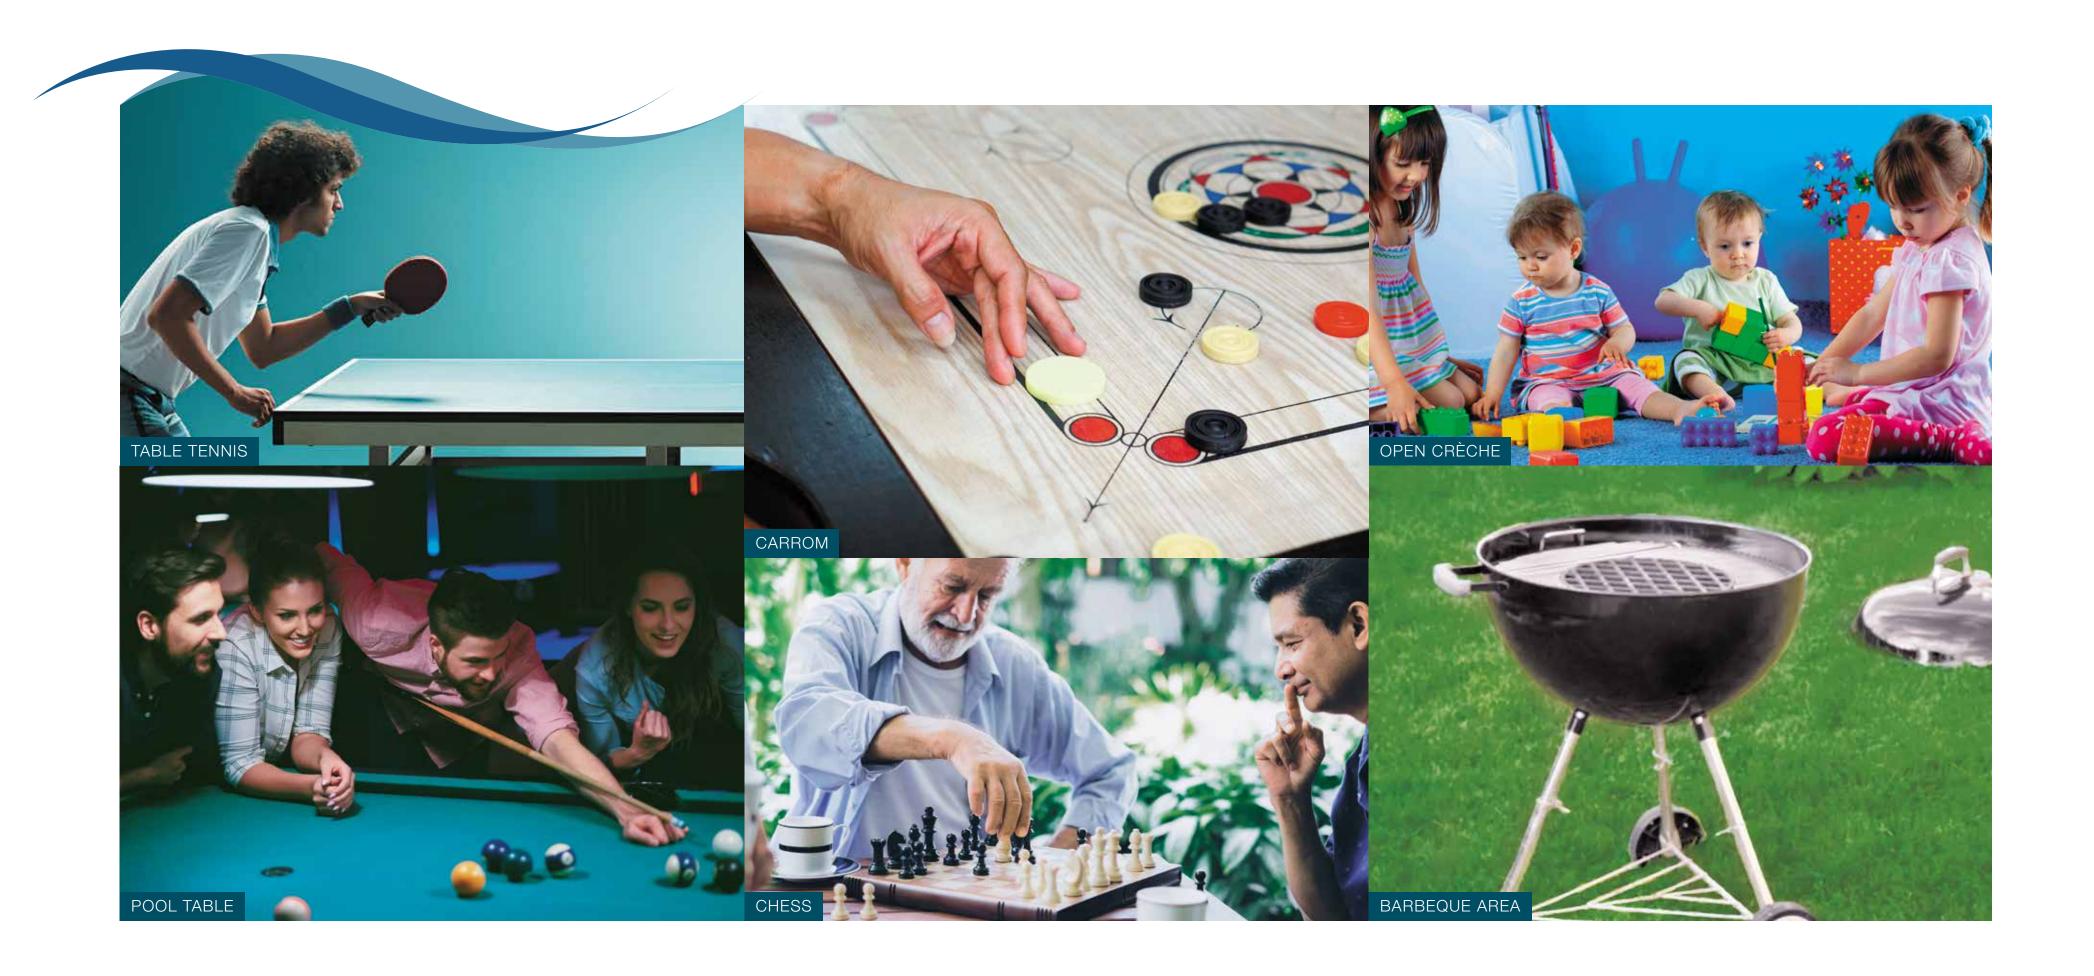

#### CLUBHOUSE:

A. Banquet

B. Table Tennis

C. Pool

#### D. Carrom

E. Library

F. Indoor Gymnasium

G. Open Creche

| AMENITIES:               | 6. Wat  |
|--------------------------|---------|
| 1. Yoga Room             | 7. Kids |
| 2. Giant Chess Play Area | 8. Picr |
| 3. Senior Citizens Park  | 9. Con  |
| 4. Jogging Track         | 10. Cr  |
| 5. Outdoor Gymansium     | 11. Se  |
|                          |         |

ater Body ds Play Area cnic Area ommunity Farming Cricket Pitch Senior Citizens Zone

- 12. Jogging Track
- 13. Children's Play Area
- 14. Giant Jenga
- 15. Amphitheatre
- 16. Fishing
- 17. Tennis Court