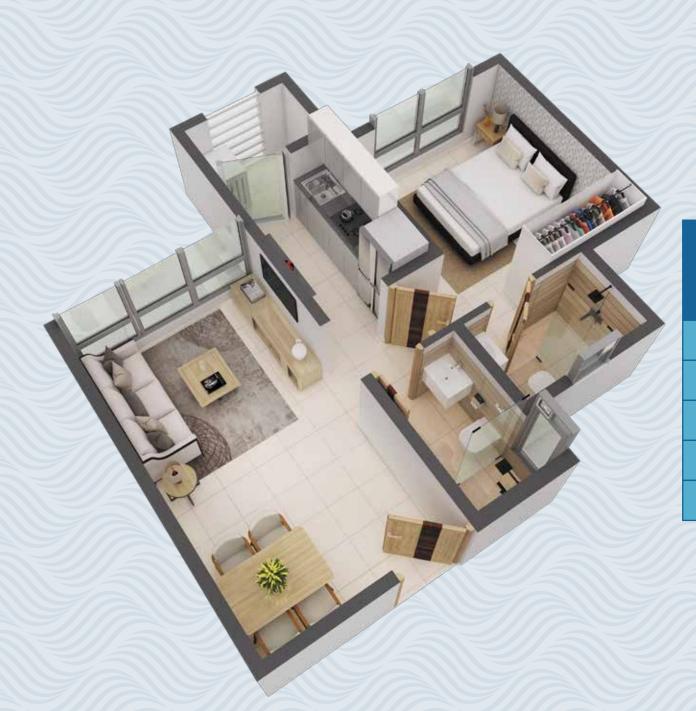

### EXPLORE THE HIGHS OF LUXURIOUS LIVING!

CLUBHOUSE FEATURES

1 BHK ISOMETRIC FLOOR PLAN

### 1 BHK

RERA: 31.85 SQ.M • 342.83 SQ.FT. MOFA: 34.80 SQ.M. • 374.59 SQ.FT.

| Living / Dining | 9' x 16'    |
|-----------------|-------------|
| Kitchen         | 5'6" x 8'   |
| Bedroom         | 9' x 10'5"  |
| Toilet 1        | 6'6" x 4'2" |
| Toilet 2        | 4' x 6'9"   |