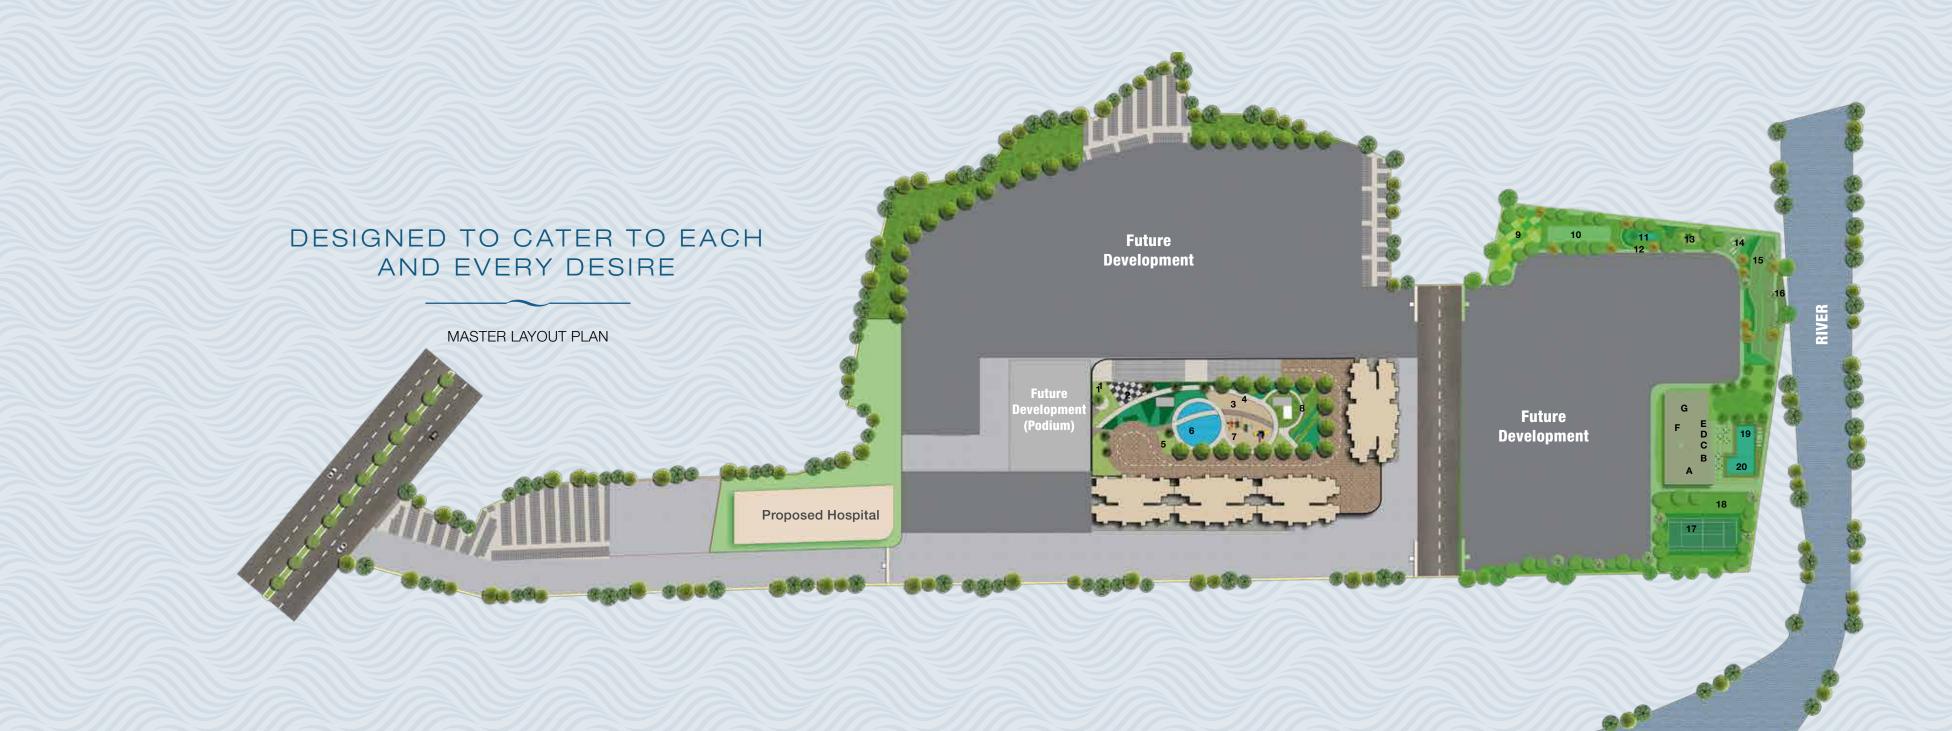

#### 1, 1.5 & 2 BHK HOMES

Welcome to the 18.8 acre township that connects the highest order of luxuries with the truest essence of life. It is designed to meet your every desire with its clubhouse, 25+ amenities, massive open spaces and much more. This grand gated community is where you discover new joys of life.

#### HOSPITALS:

- Proposed Hospital within Township
- Century Rayon Hospital 1.8 Kms.
- Holycross Hospital 4.4 Kms.
- Fortis Hospital 7.1 Kms.