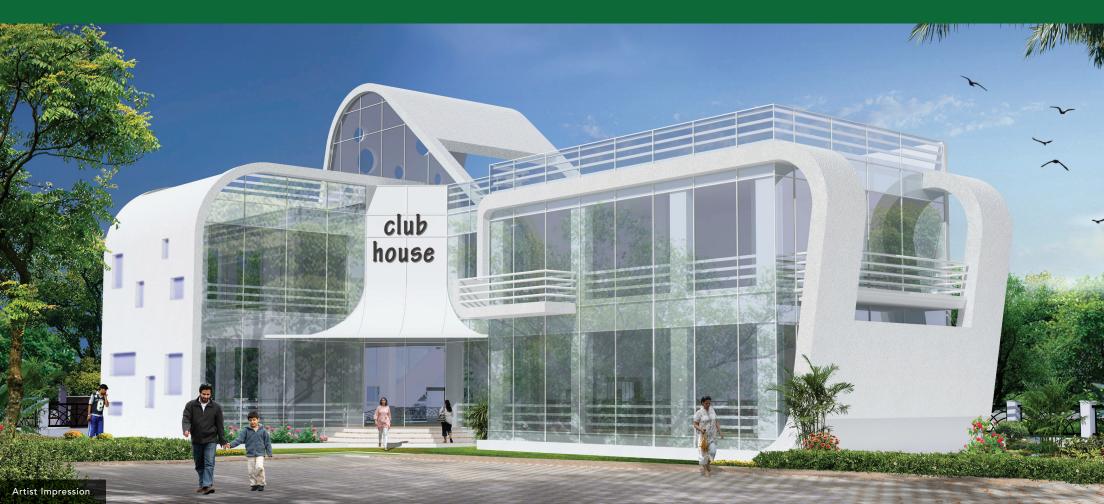

## AMENITIES THAT OFFER LIMITLESS AVENUES FOR ALL-ROUND ADVANCEMENT

The amenities at Green Mine are an example of upscale recreational opportunities. The clubhouse has been crafted after examining your higher-grade rejuvenation needs and suitably has all the equipment to serve your leisure pursuits.

The combination of soulful views, sophisticated homes and superlative amenities will only make life a seamless experience.

Grand Clubhouse I Well-equipped Gym | Children's play area | Landscaped Gardens | Indoor Games | KDMC Library | Banquet Hall