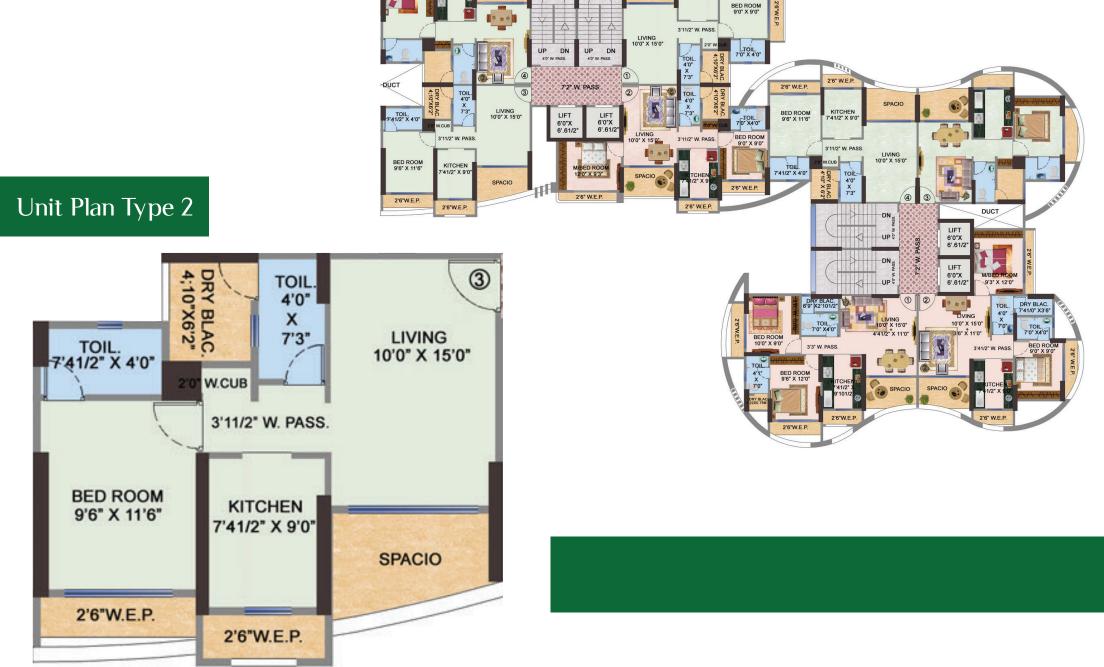

ever between the Promoters / Developers and the recipient. All transactions in this development shall be subject and governed by the terms & conditions of the Agreement for Sale to be entered into between the parties. \*Conditions Apply.

## AMENITIES THAT OFFER LIMITLESS AVENUES FOR ALL-ROUND ADVANCEMENT



The amenities at Green Mine are an example of upscale recreational opportunities. The clubhouse has been crafted after examining your higher-grade rejuvenation needs and suitably has all the equipment to serve your leisure pursuits.

The combination of soulful views, sophisticated homes and superlative amenities will only make life a seamless experience.

Grand Clubhouse I Well-equipped Gym | Children's play area | Landscaped Gardens | Indoor Games | KDMC Library | Banquet Hall