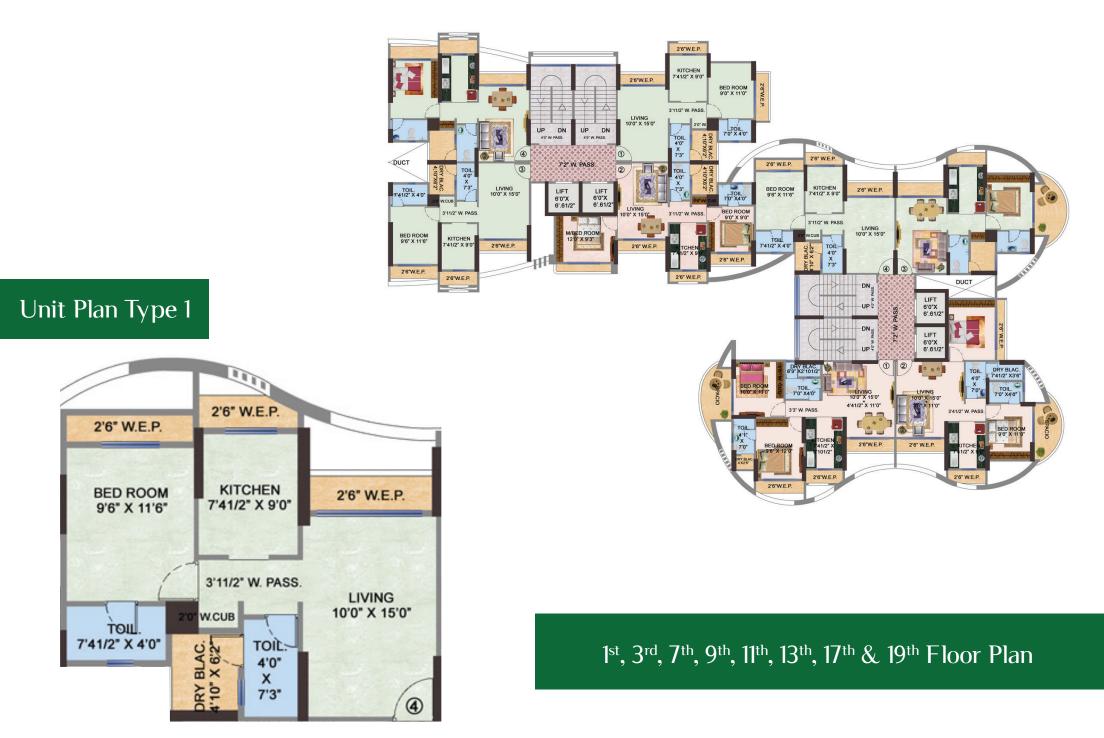

soever between the Promoters / Developers and the recipient. All transactions in this development shall be subject and governed by the terms & conditions of the Agreement for Sale to be entered into between the parties. \*Conditions Apply.

## AMENITIES THAT OFFER LIMITLESS AVENUES FOR ALL-ROUND ADVANCEMENT



The amenities at Green Mine are an example of upscale recreational opportunities. The clubhouse has been crafted after examining your higher-grade rejuvenation needs and suitably has all the equipment to serve your leisure pursuits.

The combination of soulful views, sophisticated homes and superlative amenities will only make life a seamless experience.

Grand Clubhouse I Well-equipped Gym | Children's play area | Landscaped Gardens | Indoor Games | KDMC Library | Banquet Hall