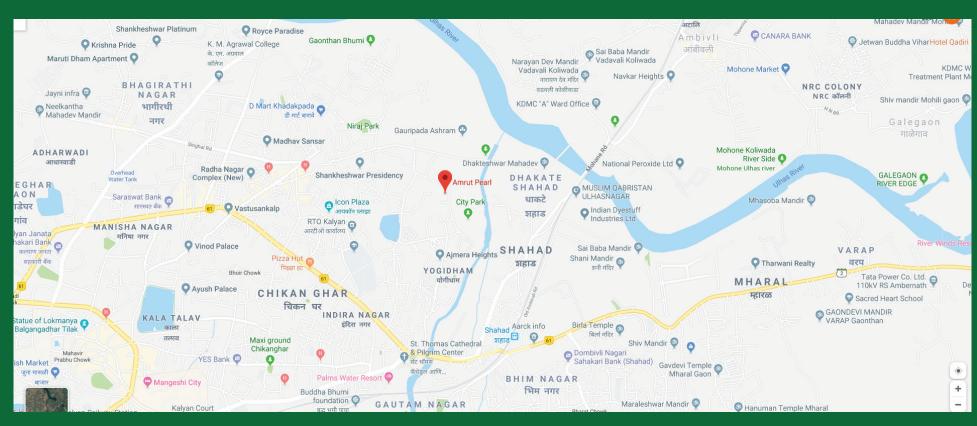

## A MAJESTIC LIFE THAT IS AT THE CENTER OF ALL THE ESSENTIAL LUXURIES

Green Mine is a residential landmark of Kalyan west that is at the epicentre of all the accessibilities and conveniences. All the upgraded social infrastructure is at the nearest proximity including renowned hospitals, markets, malls, schools, colleges and other educational institutions. Kalyan station is also a few kilometres away. Green Mine is one unique residential identity that connects you to nearly every part of the city, owing to the expedient travel conveniences around.