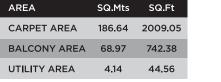

#### TYPICAL 3BHK UNIT

SQ.Mts SQ.Ft

CARPET AREA 151.62 1632.11

BALCONY AREA 57.81 622.27

UTILITY AREA 4.14 44.56

AREA