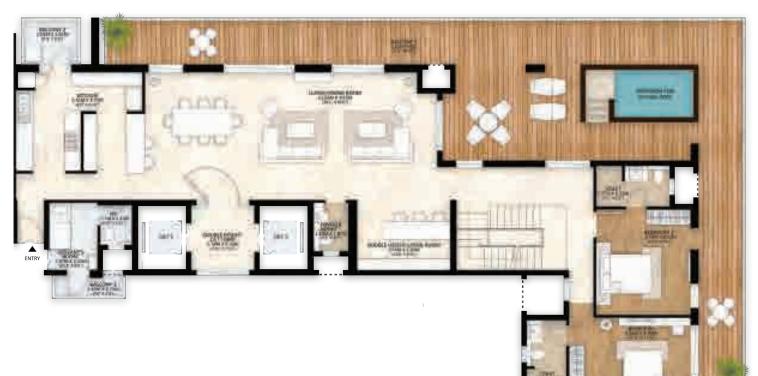

### TYPICAL FLOOR PLAN

#### **SOLARIS** TOWER-C

SERVANT'S ROOM is referred as Utility in approved plan. For details, please refer to municipal drawings.
BEDROOM 1 & TOILET 1 are referred as Servant's Room & Servant's Toilet in approved plan.
For details, please refer to municipal drawings.

^^^ POWDER ROOM is referred as WC in approved plan. For details, please refer to municipal drawings. Disclaimer: Floor plans for representation purpose only, refer specifications table for features and finishes