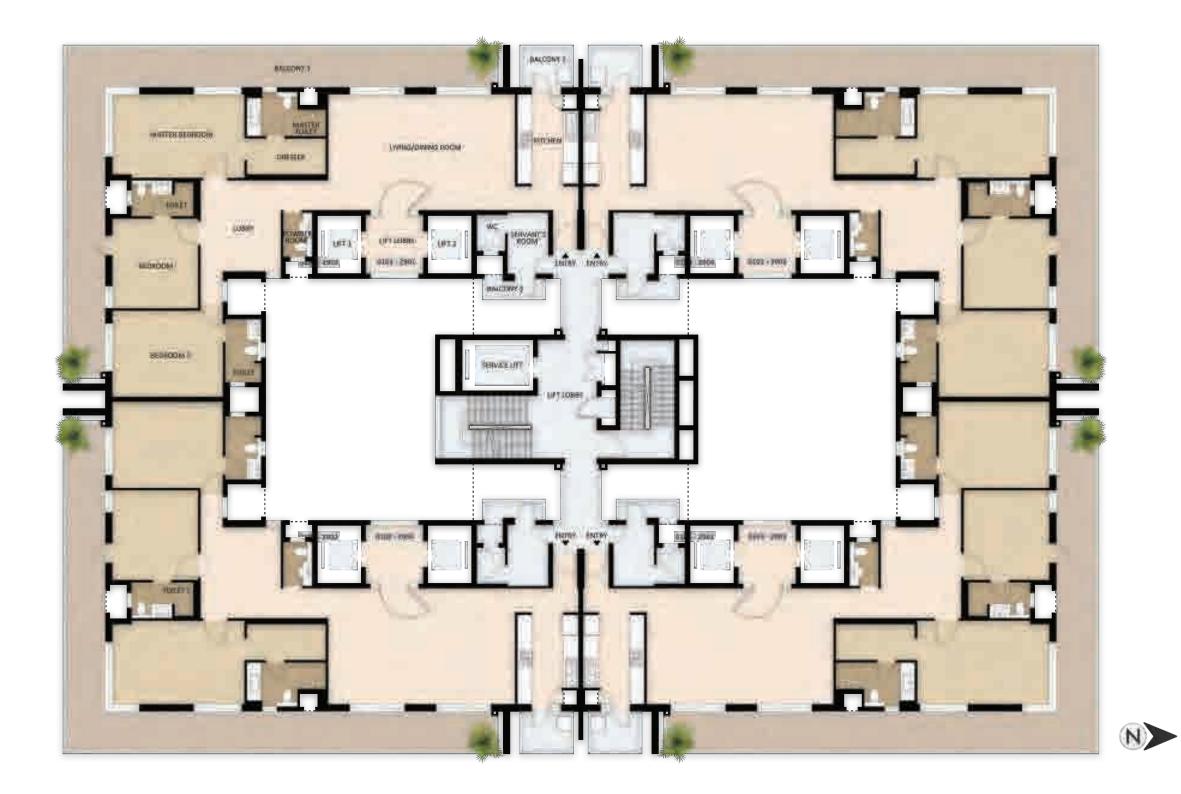

### TYPICAL FLOOR PLAN

#### **SIRIUS** TOWER-A

^ SERVANT'S ROOM is referred as Utility in approved plan. For details, please refer to municipal drawings.
^ POWDER ROOM is referred as WC in approved plan. For details, please refer to municipal drawings.

Disclaimer: Floor plans for representation purpose only, refer specifications table for features and finishes