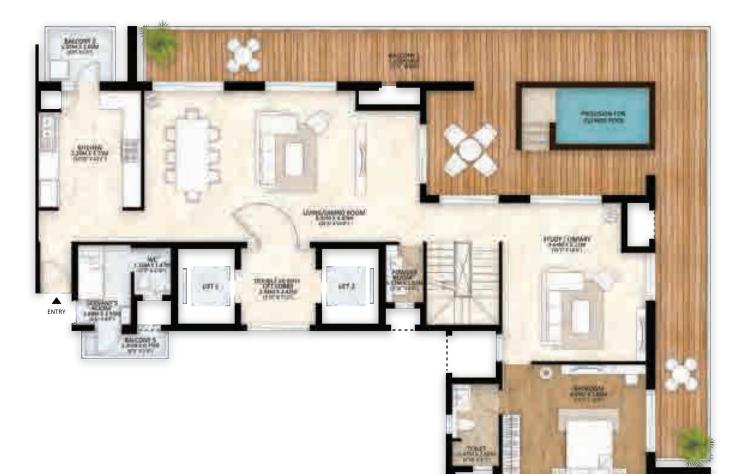

### TYPICAL FLOOR PLAN

#### **SIRIUS** TOWER-A

^ SERVANT'S ROOM is referred as Utility in approved plan. For details, please refer to municipal drawings.
^ POWDER ROOM is referred as WC in approved plan. For details, please refer to municipal drawings.

Disclaimer: Floor plans for representation purpose only, refer specifications table for features and finishes