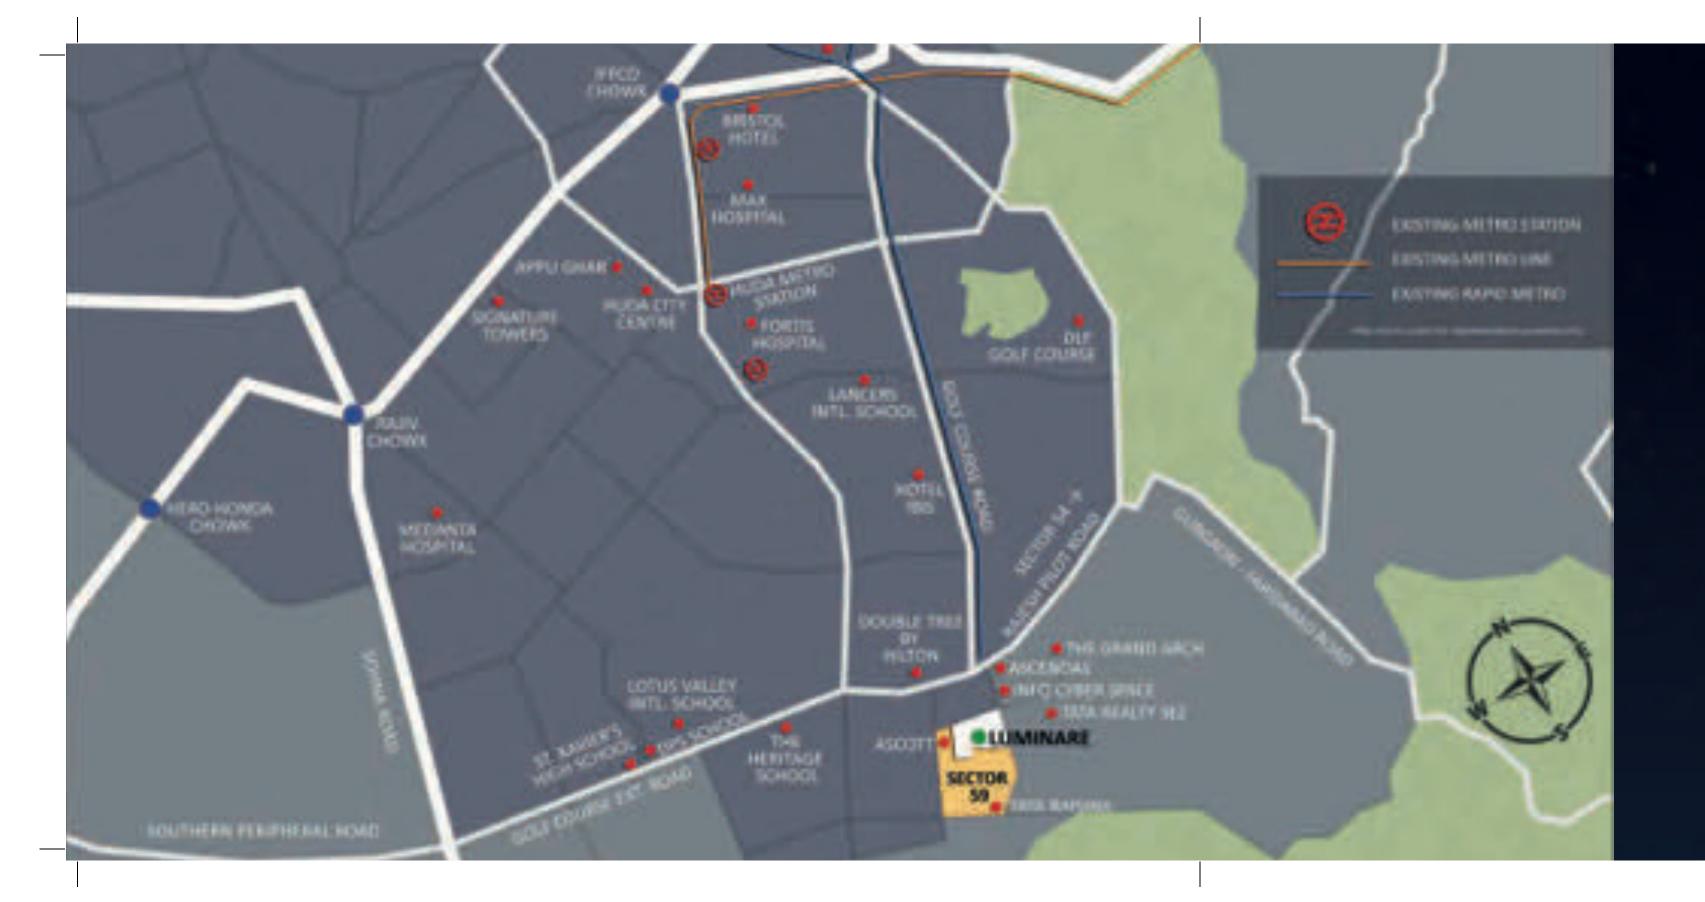

## A COVETED LOCATION. A LANDMARK FOREVER.

A life nestled in the environs of comfort and serenity is what one discovers at Luminare, on Golf Course Extension Road in Gurugram. An address highly coveted.

A location where life extends beyond the home to embrace the everyday.

Luminare stands tall in the skyline of Gurugram - the city among cities. Headquarters of major business conglomerates, Gurugram wears the crown of being the destination with the crème-de-la-crème residential hubs of the country.