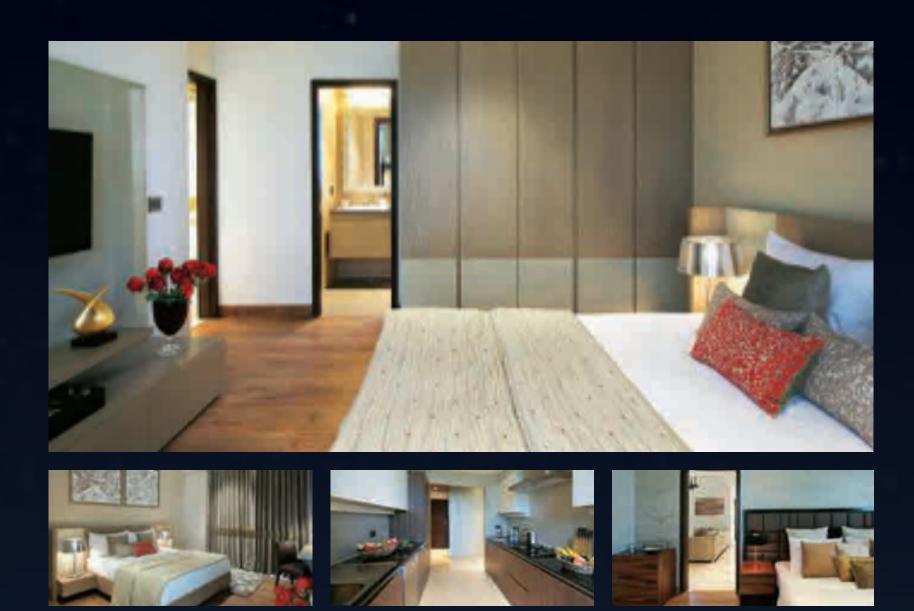

AREA  | 163.69 | 1762.05 |
| BALCONY AREA | 104.77 | 1127.73 |
| UTILITY AREA | 4.14   | 44.56   |
|              |        |         |





Key Plan

^ SERVANT'S ROOM is referred as Utility in approved plan. For details, please refer to municipal drawings. ^^ BEDROOM 1 is referred as Study/Library in approved plan. For details, please refer to municipal drawings. ^^^ POWDER ROOM is referred as WC in approved plan. For details, please refer to municipal drawings. Disclaimer: Floor plans for representation purpose only, refer specifications table for features and finishes

### PENTHOUSE 5BHK UPPER UNIT

#### SOLARIS TOWER-C

SQ.Mts SQ.Ft







Disclaimer: Floor plans for representation purpose only, refer specifications table for features and finishes

## ACTUAL IMAGE OF SHOW APARTMENTS





## PROJECT SPECIFICATIONS

#### SPECIFICATION SHEET FOR APARTMENTS

| APARTMENT SPACES                | FEATURES                                                                                                               | FINISHES                                                                               |  |
|---------------------------------|------------------------------------------------------------------------------------------------------------------------|----------------------------------------------------------------------------------------|--|
|                                 | Walls                                                                                                                  | Low VOC acrylic emulsion paint