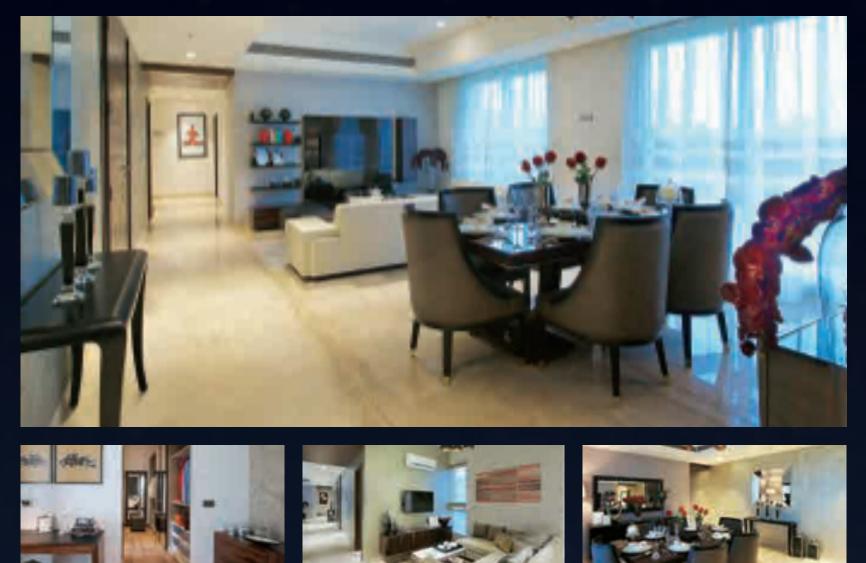

T AREA  | 163.69 | 1762.05 |
| BALCONY AREA | 104.77 | 1127.73 |
| UTILITY AREA | 4.14   | 44.56   |
|              |        |         |





Key Plan

^ SERVANT'S ROOM is referred as Utility in approved plan. For details, please refer to municipal drawings. ^^ BEDROOM 1 is referred as Study/Library in approved plan. For details, please refer to municipal drawings. ^^^ POWDER ROOM is referred as WC in approved plan. For details, please refer to municipal drawings. Disclaimer: Floor plans for representation purpose only, refer specifications table for features and finishes

### PENTHOUSE 5BHK UPPER UNIT

#### SOLARIS TOWER-C

SQ.Mts SQ.Ft







Disclaimer: Floor plans for representation purpose only, refer specifications table for features and finishes

## ACTUAL IMAGE OF SHOW APARTMENTS





## PROJECT SPECIFICATIONS

#### SPECIFICATION SHEET FOR APARTMENTS

| APARTMENT SPACES                | FEATURES                                                                                                               | FINISHES                                                                               |  |
|---------------------------------|------------------------------------------------------------------------------------------------------------------------|----------------------------------------------------------------------------------------|--|
|                                 | Walls                                                                                                                  | Low VOC acrylic emulsion paint