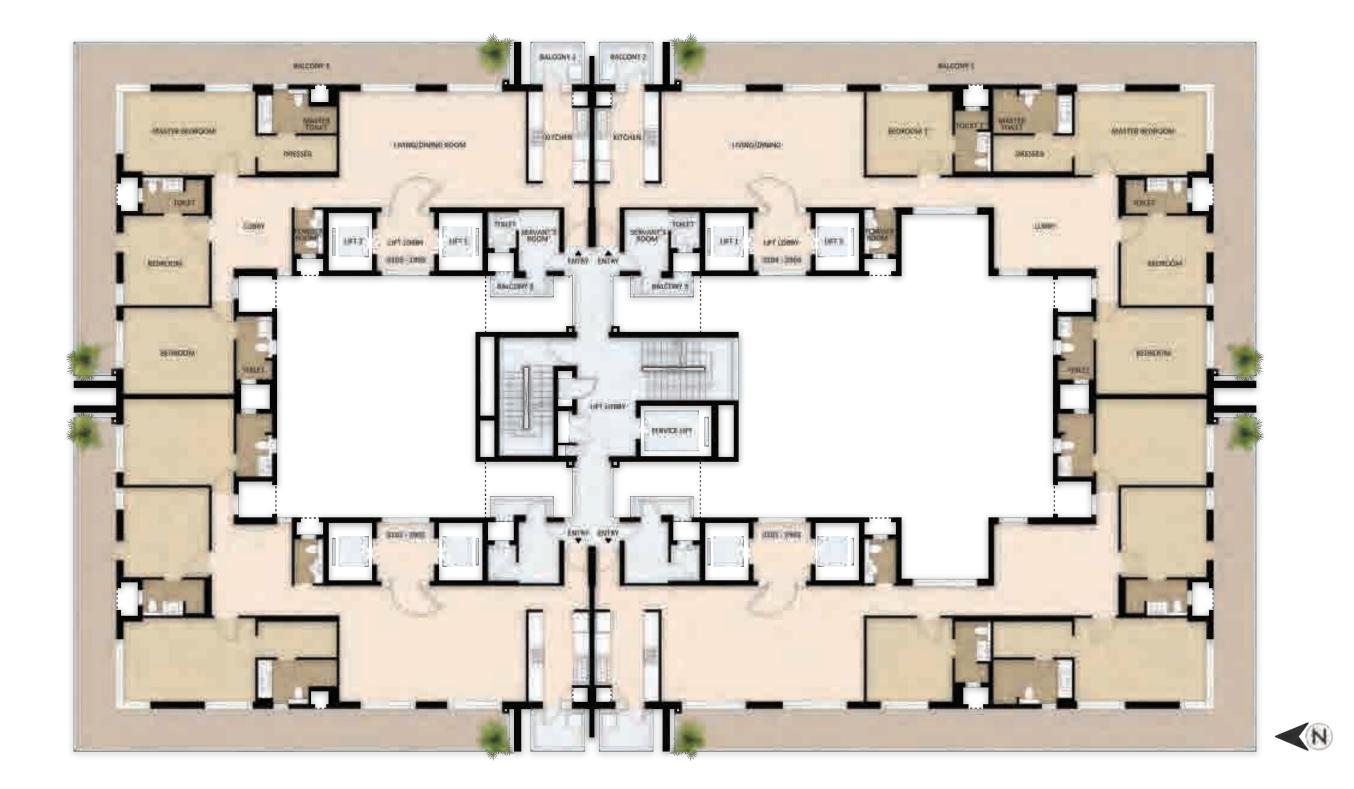

### TYPICAL FLOOR PLAN

#### **SIRIUS** TOWER-A

^ SERVANT'S ROOM is referred as Utility in approved plan. For details, please refer to municipal drawings.
^ POWDER ROOM is referred as WC in approved plan. For details, please refer to municipal drawings.

Disclaimer: Floor plans for representation purpose only, refer specifications table for features and finishes