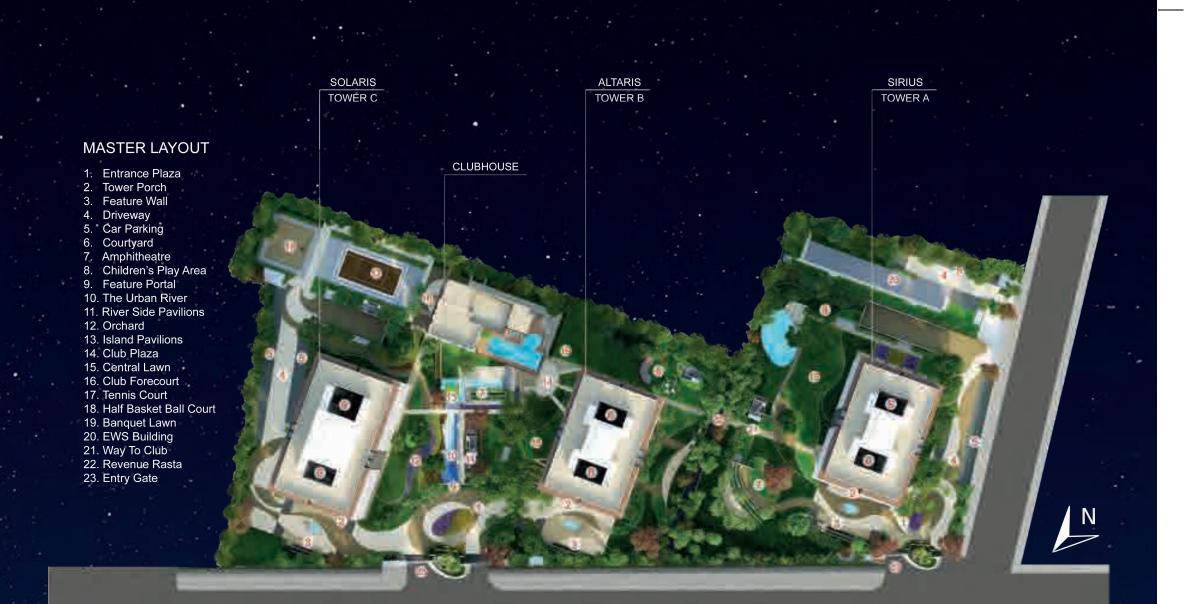

## METICULOUSLY DESIGNED. THOUGHTFULLY CRAFTED. OPEN SPACES WAITING TO BE EMBRACED.

Evening strolls. Leisurely moments. Recreational activities. Quality time with the kids. A way of life adorned with great élan. With luxurious landscaped gardens, wide open spaces, an amphitheatre, riverside pavilions alongside a meandering urban river and comfortable conversational areas that make life élevate to unsurpassable heights.