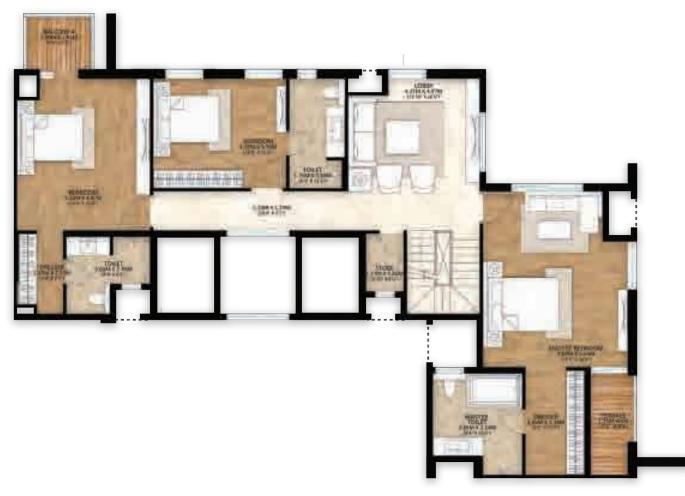

#### TYPICAL 4BHK UNIT

#### SOLARIS TOWER-C

#### Key Plan

^ SERVANT'S ROOM is referred as Utility in approved plan. For details, please refer to municipal drawings.

^^ BEDROOM 1 & TOILET 1 are referred as Servant's Room & Servant's Toilet in approved plan. For details, please refer to municipal drawings.

^^^ POWDER ROOM is referred as WC in approved plan. For details, please refer to municipal drawings.

Disclaimer: Floor plans for representation purpose only, refer specifications table for features and finishes